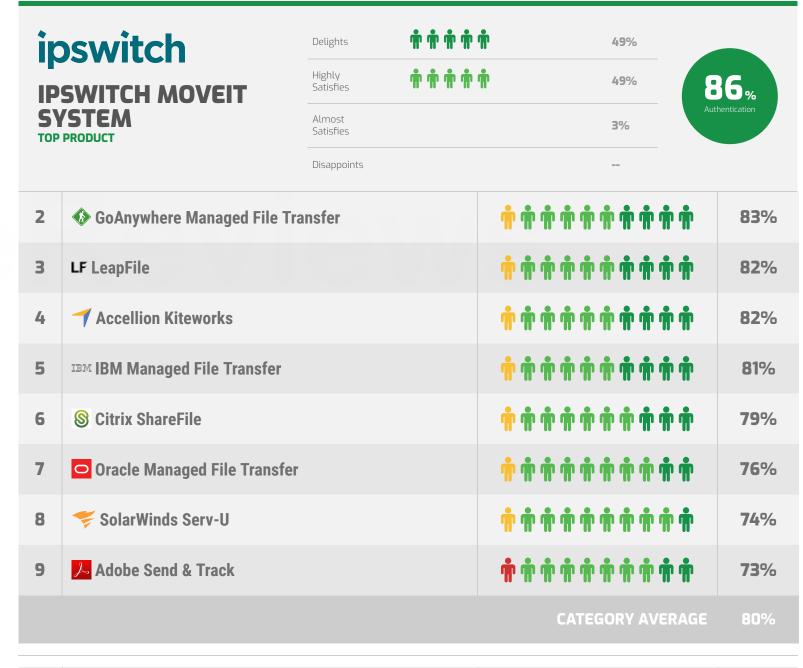

| Authentication            | Verification of authenticity of identities between the two organizations                           |
|---------------------------|----------------------------------------------------------------------------------------------------|
| Data Fidelity             | Consistent data integrity throughout the process                                                   |
| Encryption/decryption     | The encryption (source) and decryption (destination) of data transmitted                           |
| File Transfer             | File transfer services                                                                             |
| High Performance          | High bandwidth data transfer, encryption/decryption, authentication of the service                 |
| LDAP Support              | Support for user ID authentication across both organizations using MS Active Directory credentials |
| Large File Support        | Support for large (>2GB) file transfers                                                            |
| Multi-Platform Support    | Support for multiple clients on either side of the data transfer process                           |
| Quota & Bandwidth Control | Ability to control quota and rate of transfer                                                      |
| Session Monitoring        | Reporting and metrics of the data transferal session                                               |
| Transport Security        | Security of the data transmission                                                                  |