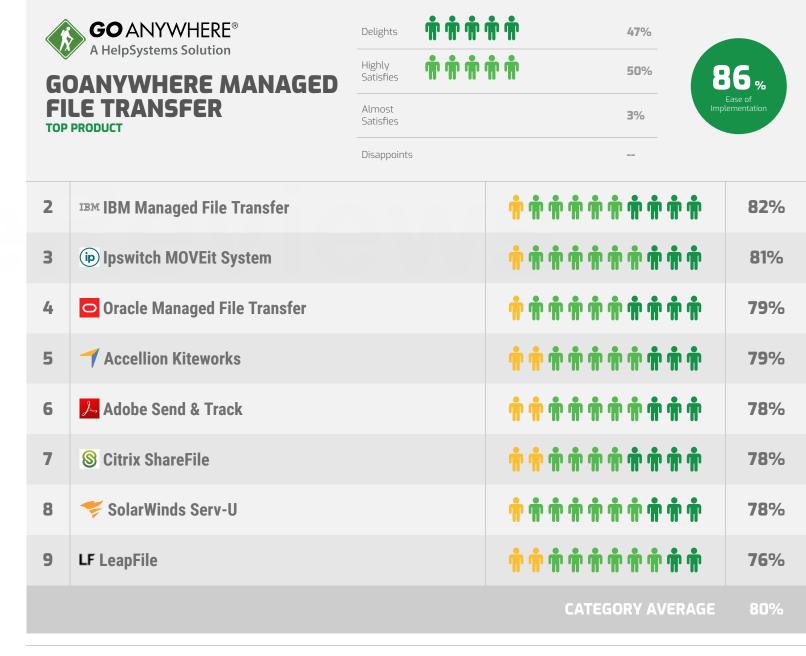

# **Ease of Implementation**

Choosing the right software is only the first step. Successfully implementing the new solution is necessary in order to realize its full value and promote end user adoption. Use the data in this section to determine which software is easy to implement, and which may jeopardize your goals by causing trouble in this stage.