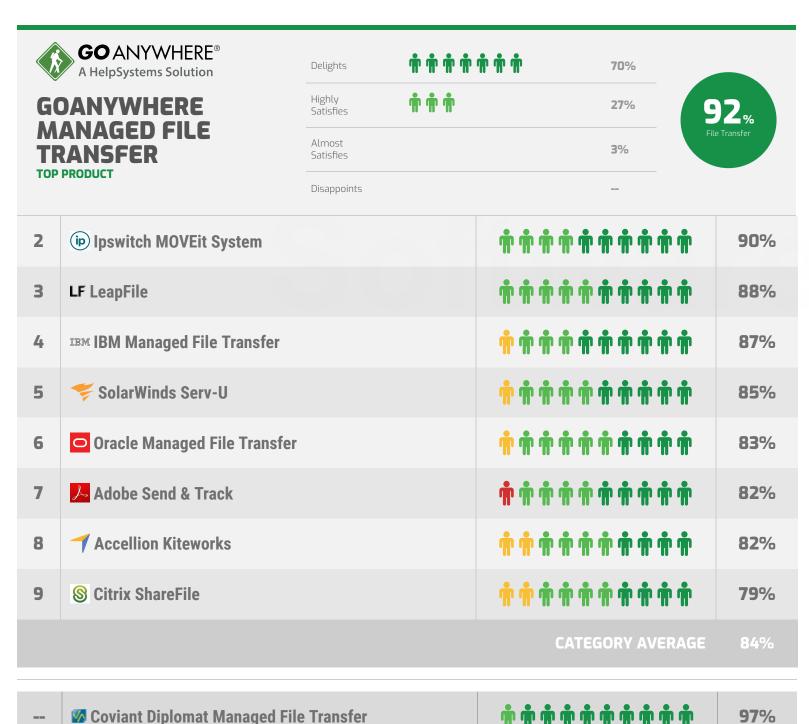

## **Breadth of Features**

Users prefer to work with feature rich software that enables them to perform diverse series of tasks as opposed to one they find restrictive. The data below highlights the satisfaction level associated with the breadth of features from various product offerings. Use this information to identify which software offers valuable comprehensive functionality that extends beyond the basic level.