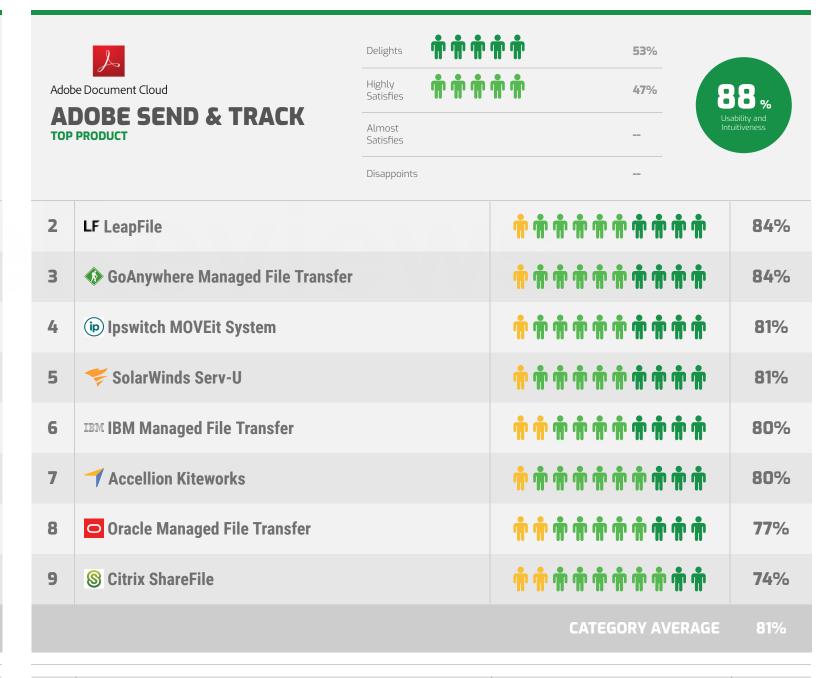

# **Usability and Intuitiveness**

End user learning curves cost the organization money. Pay attention to your end users' technical ability to determine how important UX is in your purchase.

**W** Coviant Diplomat Managed File Transfer

83%

Coviant Diplomat Managed File Transfer

This section provides detailed information on user satisfaction for each vendor capability regarding their product offering(s). Use these pages to dig deeper into areas of particular interest or concern.