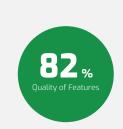

# **Quality of Features**

Feature quality is just as important as quantity. Software needs to do what you're purchasing it to do, easily, intuitively, reliably, and effectively. Use the data in this section to gauge whether or not a product follows through on the marketing hype by delivering high quality features.

| VENDOR                                                                 | OVERALL<br>CAPABILITY<br>SATISFACTION | BUSINESS VALUE<br>CREATED | BREADTH OF<br>FEATURES | QUALITY OF<br>FEATURES | PRODUCT<br>STRATEGY AND<br>RATE OF<br>IMPROVEMENT | USABILITY AND<br>INTUITIVENESS | VENDOR<br>SUPPORT | EASE OF DATA<br>INTEGRATION | EASE OF IT<br>ADMINISTRATION | EASE OF<br>CUSTOMIZATION | AVAILABILITY<br>AND QUALITY OF<br>TRAINING | EASE OF<br>IMPLEMENTATION |
|------------------------------------------------------------------------|---------------------------------------|---------------------------|------------------------|------------------------|---------------------------------------------------|--------------------------------|-------------------|-----------------------------|------------------------------|--------------------------|--------------------------------------------|---------------------------|
| GoAnywhere Managed File Transfer                                       | 83%                                   | 84%                       | 81%                    | 81%                    | 82%                                               | 84%                            | 88%               | 87%                         | 82%                          | 78%                      | <b>75</b> %                                | 86%                       |
| LeapFile                                                               | 81%                                   | 86%                       | 78%                    | 78%                    | 78%                                               | 84%                            | 82%               | 80%                         | 84%                          | 82%                      | 83%                                        | 76%                       |
| lpswitch MOVEit System                                                 | 80%                                   | 81%                       | 83%                    | 82%                    | <b>75</b> %                                       | 81%                            | 83%               | 83%                         | 84%                          | <b>74</b> %              | 68%                                        | 81%                       |
| IBM Managed File Transfer                                              | 79%                                   | 81%                       | <b>79</b> %            | 80%                    | <b>79</b> %                                       | 80%                            | 77%               | 81%                         | 79%                          | <b>79</b> %              | 77%                                        | 82%                       |
| Oracle Managed File Transfer                                           | 78%                                   | 80%                       | 78%                    | <b>79</b> %            | 76%                                               | 77%                            | <b>77</b> %       | 80%                         | 78%                          | <b>75</b> %              | <b>78</b> %                                | 79%                       |
| Adobe Send & Track                                                     | 77%                                   | 78%                       | 77%                    | 82%                    | 80%                                               | 88%                            | <b>67</b> %       | 83%                         | 80%                          | 67%                      | 70%                                        | 78%                       |
| SolarWinds Serv-U                                                      | 75%                                   | 73%                       | <b>70</b> %            | 76%                    | 80%                                               | 81%                            | 78%               | 81%                         | 76%                          | 69%                      | 68%                                        | 78%                       |
| Citrix ShareFile                                                       | 75%                                   | 74%                       | 70%                    | 80%                    | 78%                                               | 74%                            | 74%               | 77%                         | 77%                          | 75%                      | 72%                                        | 78%                       |
| Accellion Kiteworks                                                    | 75%                                   | 78%                       | <b>72</b> %            | <b>72</b> %            | 77%                                               | 80%                            | <b>73</b> %       | <b>72</b> %                 | 72%                          | 76%                      | 74%                                        | 79%                       |
| CATEGORY AVERAGE                                                       | 78%                                   | 79%                       | 76%                    | 79%                    | 78%                                               | 81%                            | 77%               | 80%                         | 79%                          | 75%                      | 74%                                        | 80%                       |
| vendors with insufficient data  Coviant Diplomat Managed File Transfer | 86%                                   | 85%                       | 83%                    | 88%                    | 83%                                               | 78%                            | 94%               | 89%                         | 88%                          | 88%                      | 79%                                        | 89%                       |