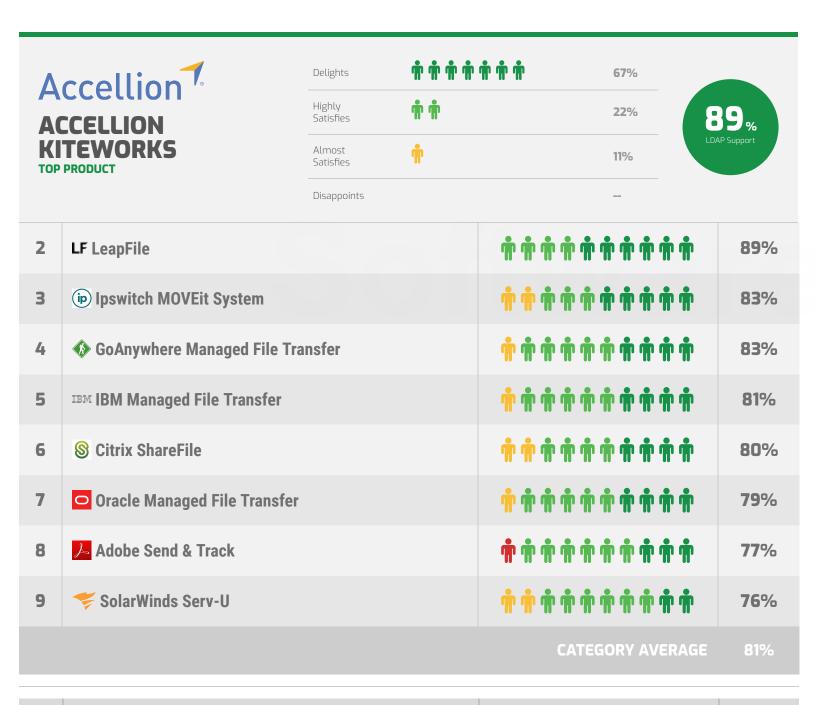

## **LDAP Support**

Support for user ID authentication across both organizations using MS Active Directory credentials