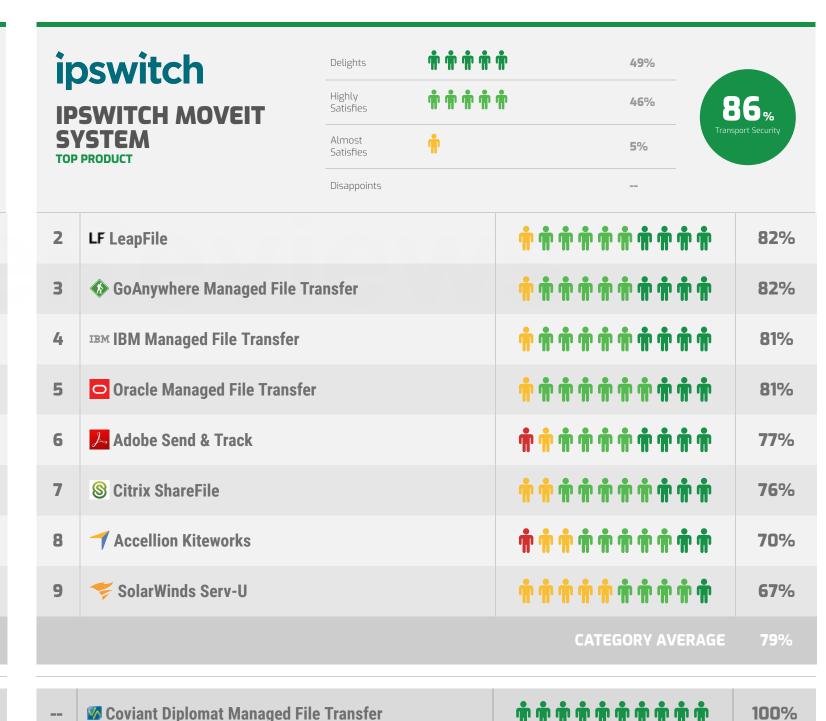

# **Transport Security**

Security of the data transmission

**W** Coviant Diplomat Managed File Transfer