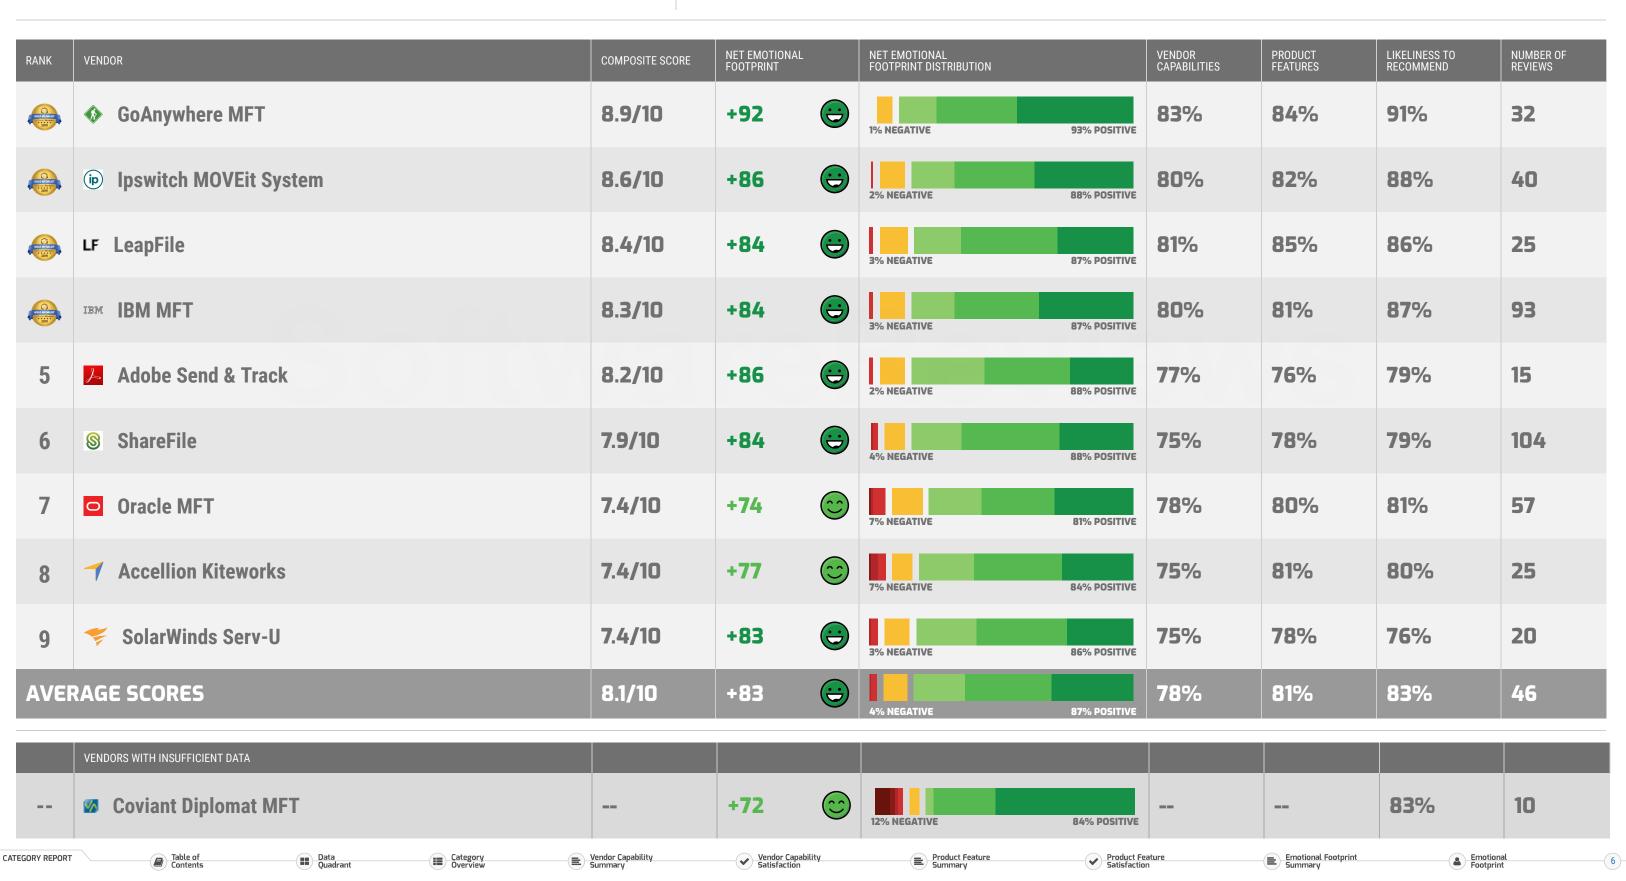

# **Category Overview**

This page provides a high level summary of product performance within the Managed File Transfer category. Products are ranked by a composite satisfaction score (Composite Score) that averages four different areas of evaluation: Net Emotional Footprint, Vendor Capabilities, Product Features, and Likeliness to Recommend. The Net Emotional Footprint Score measures user emotional response ratings of the vendor (e.g. trustworthy, respectful, fair).

Use this data to get a sense of the field, and to see how the products you're considering stack up.