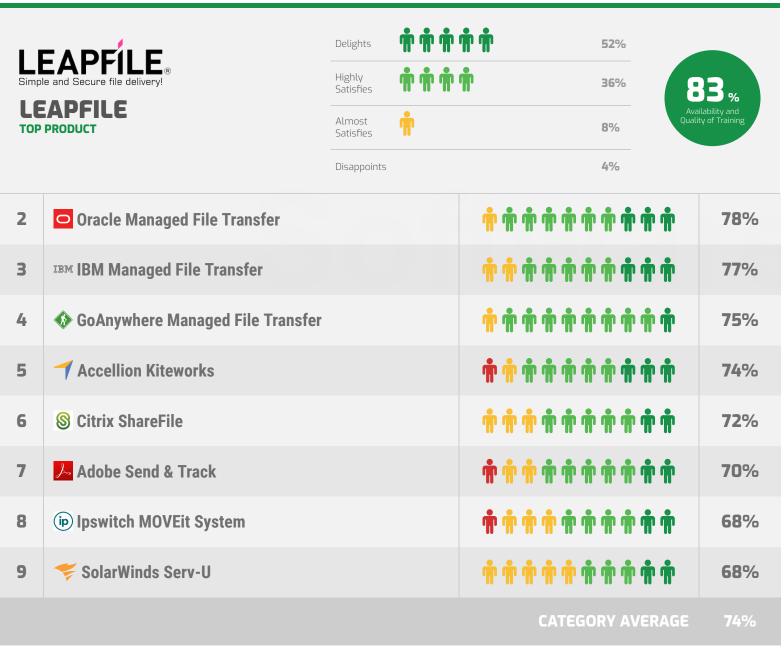

# **Availability and Quality of Training**

Effective and readily available training enables users to get the most out of the software you've chosen. Use this section to make sure your vendor's training programs and materials measure up.