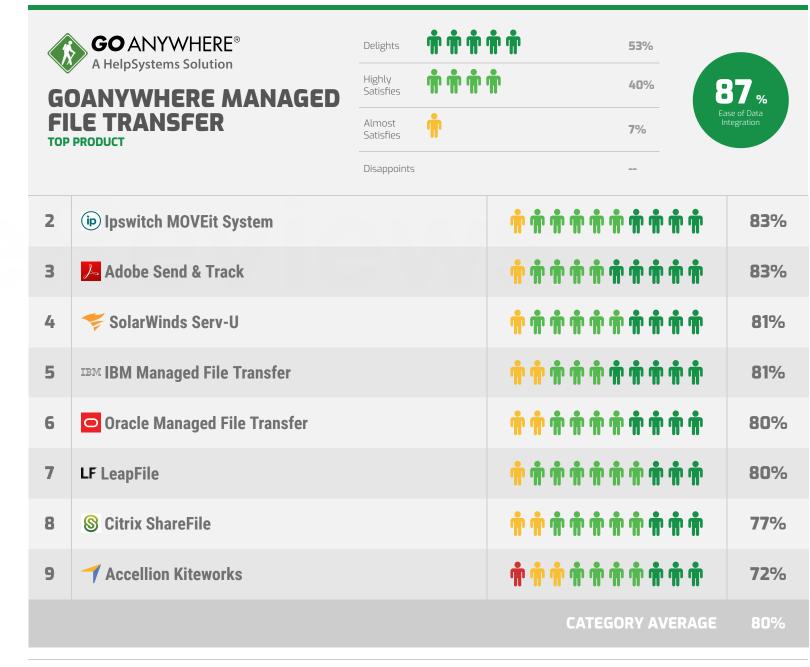

# **Ease of Data Integration**

The ability to integrate with other systems is increasingly important; without this, manual data loading and extraction can be time-consuming and prone to error. Use this section to see which vendors will cause headaches and which will make data integration easy.

**W** Coviant Diplomat Managed File Transfer

94%

**W** Coviant Diplomat Managed File Transfer

This section provides detailed information on user satisfaction for each vendor capability regarding their product offering(s). Use these pages to dig deeper into areas of particular interest or concern.