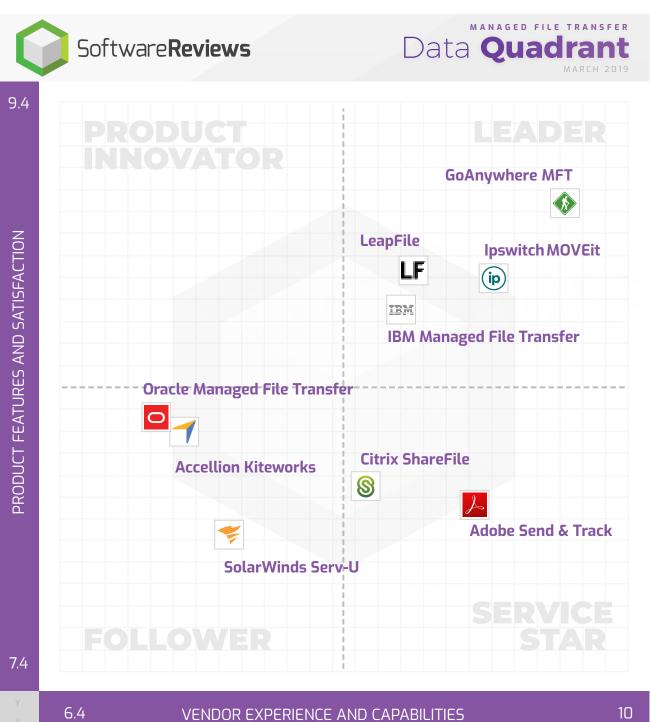

# **SOFTWARE REVIEWS** Data Quadrant

INFO~TECH Software Reviews

Assess vendor and product performance at a glance and use the Software Reviews Data Quadrant to identify which products and vendors are leadings the pack and which are trailing.

# MANAGED FILE TRANSFER

The Software Reviews Data Quadrant evaluates and ranks products based on feedback from IT and business professionals. The placement of a software in the Data Quadrant indicates its relative ranking as well as its categorization.

# **The Complete Software Experience**

When distilled down, the software experience is shaped by both the experience with the software and the relationship with the vendor. Evaluating enterprise software along these two dimensions provides a comprehensive understanding of the product and helps identify vendors that can deliver on both.

### **Product Features and Satisfaction**

The satisfaction is captured in the overall satisfaction score, which is driven by the likelihood of users to recommend the software, combined with user satisfaction across top product features.

## **Vendor Experience and Capabilities**

The vendor relationship is calculated in a weighted average of the satisfaction scores tied to vendor capabilities (e.g. software implementation, training, customer support, product roadmap) as well as emotional response ratings toward the vendor (e.g. trustworthy, respectful, fair).

Note: The axes ranges are dynamically adjusted based on minimum and maximum values in the dataset.