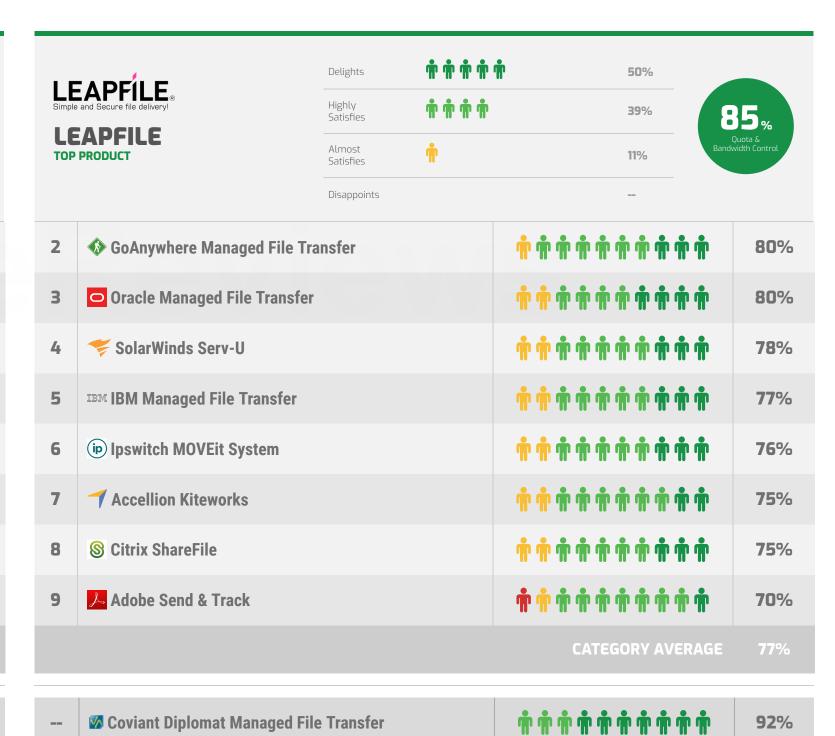

# **Quota & Bandwidth Control**

Ability to control quota and rate of transfer

**W** Coviant Diplomat Managed File Transfer

This section provides detailed information on user satisfaction for each product feature. Use these pages to dig deeper into areas of particular interest or concern