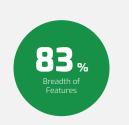

## **Breadth of Features**

Users prefer to work with feature rich software that enables them to perform diverse series of tasks as opposed to one they find restrictive. The data below highlights the satisfaction level associated with the breadth of features from various product offerings. Use this information to identify which software offers valuable comprehensive functionality that extends beyond the basic level.

| VENDOR                                                                 | OVERALL<br>CAPABILITY<br>SATISFACTION | BUSINESS VALUE<br>CREATED | BREADTH OF<br>FEATURES | QUALITY OF<br>FEATURES | PRODUCT<br>STRATEGY AND<br>RATE OF<br>IMPROVEMENT | USABILITY AND<br>INTUITIVENESS | VENDOR<br>SUPPORT | EASE OF DATA<br>INTEGRATION | EASE OF IT<br>ADMINISTRATION | EASE OF<br>CUSTOMIZATION | AVAILABILITY<br>AND QUALITY OF<br>TRAINING | EASE OF<br>IMPLEMENTATION |
|------------------------------------------------------------------------|---------------------------------------|---------------------------|------------------------|------------------------|---------------------------------------------------|--------------------------------|-------------------|-----------------------------|------------------------------|--------------------------|--------------------------------------------|---------------------------|
| GoAnywhere Managed File Transfer                                       | 83%                                   | 84%                       | 81%                    | 81%                    | 82%                                               | 84%                            | 88%               | 87%                         | 82%                          | 78%                      | <b>75</b> %                                | 86%                       |
| LeapFile                                                               | 81%                                   | 86%                       | 78%                    | 78%                    | 78%                                               | 84%                            | 82%               | 80%                         | 84%                          | 82%                      | 83%                                        | 76%                       |
| lpswitch MOVEit System                                                 | 80%                                   | 81%                       | 83%                    | 82%                    | <b>75</b> %                                       | 81%                            | 83%               | 83%                         | 84%                          | <b>74</b> %              | 68%                                        | 81%                       |
| IBM Managed File Transfer                                              | 79%                                   | 81%                       | <b>79</b> %            | 80%                    | <b>79</b> %                                       | 80%                            | 77%               | 81%                         | 79%                          | <b>79</b> %              | 77%                                        | 82%                       |
| Oracle Managed File Transfer                                           | 78%                                   | 80%                       | 78%                    | <b>79</b> %            | 76%                                               | 77%                            | <b>77</b> %       | 80%                         | 78%                          | <b>75</b> %              | <b>78</b> %                                | 79%                       |
| Adobe Send & Track                                                     | 77%                                   | 78%                       | 77%                    | 82%                    | 80%                                               | 88%                            | <b>67</b> %       | 83%                         | 80%                          | 67%                      | 70%                                        | 78%                       |
| SolarWinds Serv-U                                                      | 75%                                   | 73%                       | <b>70</b> %            | 76%                    | 80%                                               | 81%                            | 78%               | 81%                         | 76%                          | 69%                      | 68%                                        | 78%                       |
| Citrix ShareFile                                                       | 75%                                   | 74%                       | 70%                    | 80%                    | 78%                                               | 74%                            | 74%               | 77%                         | 77%                          | 75%                      | 72%                                        | 78%                       |
| Accellion Kiteworks                                                    | 75%                                   | 78%                       | <b>72</b> %            | <b>72</b> %            | 77%                                               | 80%                            | <b>73</b> %       | <b>72</b> %                 | 72%                          | 76%                      | 74%                                        | 79%                       |
| CATEGORY AVERAGE                                                       | 78%                                   | 79%                       | 76%                    | 79%                    | 78%                                               | 81%                            | 77%               | 80%                         | 79%                          | 75%                      | 74%                                        | 80%                       |
| vendors with insufficient data  Coviant Diplomat Managed File Transfer | 86%                                   | 85%                       | 83%                    | 88%                    | 83%                                               | 78%                            | 94%               | 89%                         | 88%                          | 88%                      | 79%                                        | 89%                       |