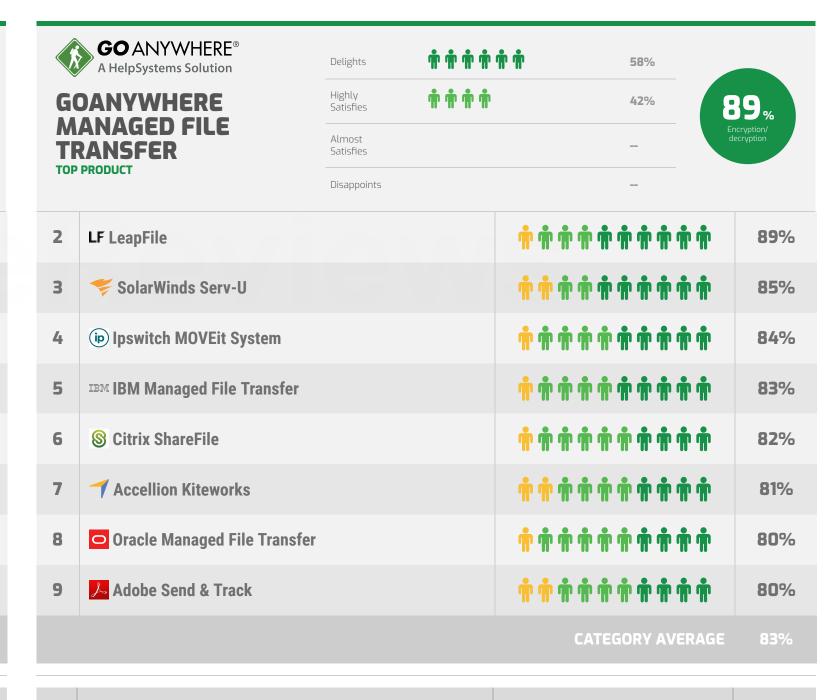

# **Encryption/decryption**

The encryption (source) and decryption (destination) of data transmitted

**W** Coviant Diplomat Managed File Transfer

94%

**W** Coviant Diplomat Managed File Transfer

This section provides detailed information on user satisfaction for each product feature. Use these pages to dig deeper into areas of particular interest or concern