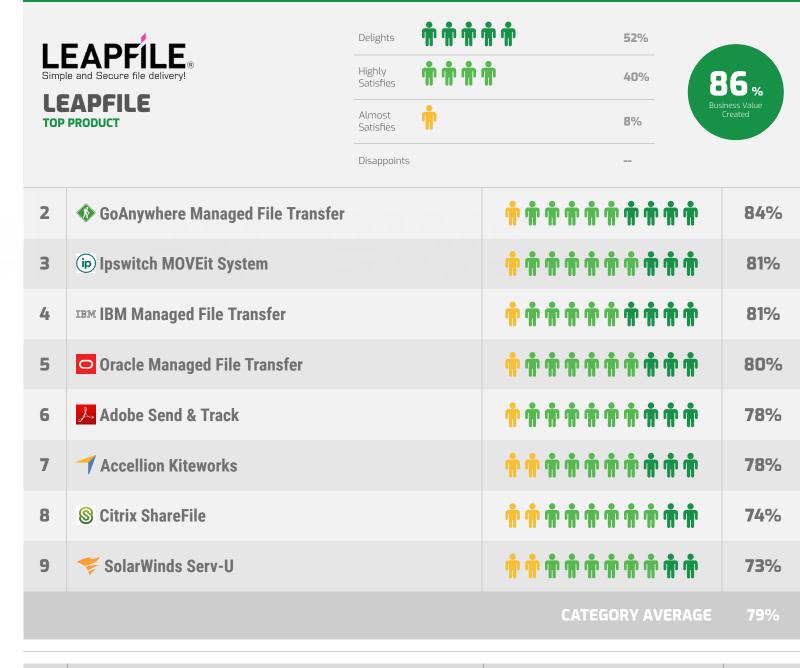

# **Quality of Features**

Feature quality is just as important as quantity. Software needs to do what you're purchasing it to do, easily, intuitively, reliably, and effectively. Use the data in this section to gauge whether or not a product follows through on the marketing hype by delivering high quality features.

| 2 | Adobe Send & Track                        | <b>**</b>                                    | 82%         |
|---|-------------------------------------------|----------------------------------------------|-------------|
| 3 | <b>♦ GoAnywhere Managed File Transfer</b> | <b>•••••••••••••••••••••••••••••••••••••</b> | 81%         |
| 4 | IBM IBM Managed File Transfer             | <b>•••••••••••••••••••••••••••••••••••••</b> | 80%         |
| 5 | S Citrix ShareFile                        | <b>**</b> ** ** ** ** ** **                  | 80%         |
| 6 | Oracle Managed File Transfer              | <b>*</b> * * * * * * * * * * * * * * * * * * | <b>79</b> % |
| 7 | LF LeapFile                               | <b>*</b> * * * * * * * * * * * * * * * * * * | 78%         |
| 8 | SolarWinds Serv-U                         | <b>ᡥᡥᡥᡥᡥᡥᢜᢜ</b>                              | 76%         |
| 9 | <b>✓</b> Accellion Kiteworks              | <b>ᡥᡥᡥᡥᡥᡥᢜ</b>                               | <b>72</b> % |
|   |                                           |                                              |             |