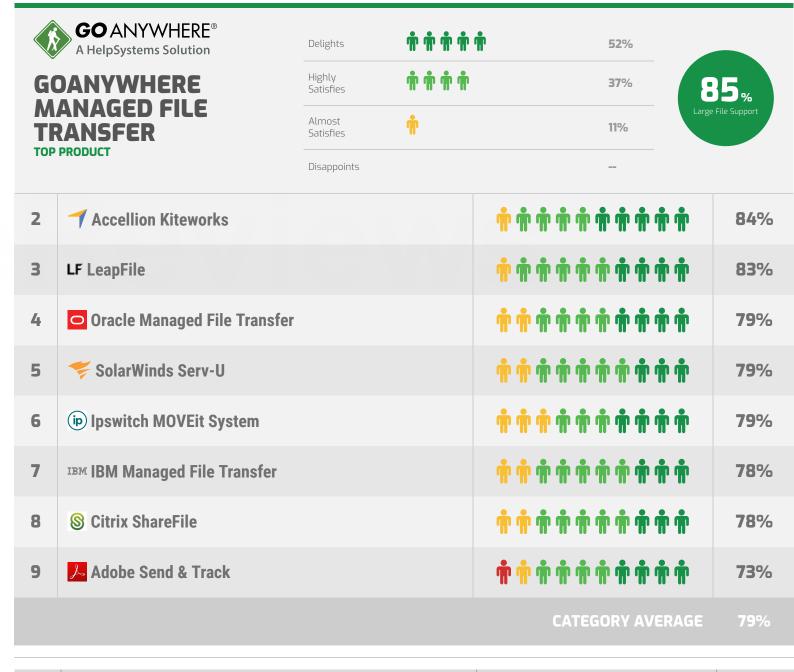

# **Large File Support**

Support for large (>2GB) file transfers

**W** Coviant Diplomat Managed File Transfer

88%

Coviant Diplomat Managed File Transfer

This section provides detailed information on user satisfaction for each product feature. Use these pages to dig deeper into areas of particular interest or concern