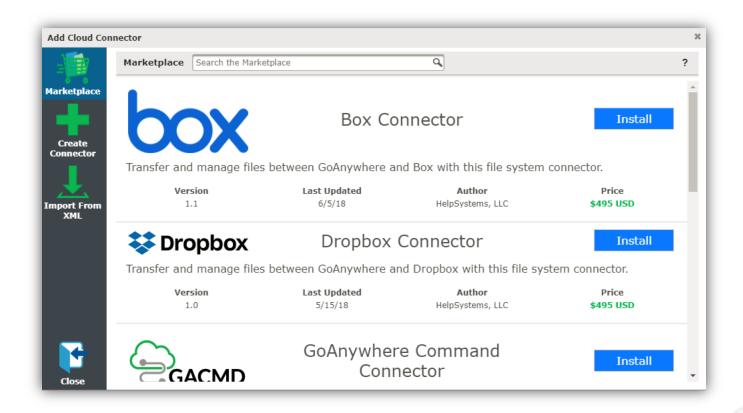

#### Cloud Connector Marketplace

#### **Cloud Connectors**

- GoAnywhere MFT offers out-of-the-box integration with popular applications like:
  - NEW! Citrix ShareFile
  - NEW! JIRA
  - NEW! Trello
  - Plus dozens of others including Salesforce,
     SharePoint, Box, Google Drive, and more
- Integrate with popular Web Service APIs
- Build your own Cloud Connectors with our easy drag-and-drop designer
- Download Cloud Connectors in our online marketplace