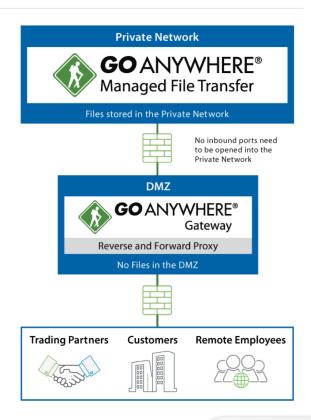

#### **Enterprise Features**

- Private Cloud Eliminates the need for public file sharing services like Dropbox, Box, Google Drive and OneDrive.
- Customer Portal Allows you to provide custom-branded web interfaces for secure file transfers over HTTPS.
- Secure Mail Allows employees to send large or confidential files through secure email links. Includes an Outlook plugin.
- Two-Factor Authenticates with user credentials and SAML, RSA SecurID, RADIUS, SSH keys or X.509 certificates.
- **DMZ Gateway** Keeps services and files in the private network (out of the DMZ) without requiring inbound ports.
- **Job Control** Provides extensive job management features including job queues and run priorities.
- File Transfer Acceleration Enables high speed transmission of large files between systems using UDP channels.
- **Clustering** Provides high availability and load balancing by connecting two or more instances together in a cluster.