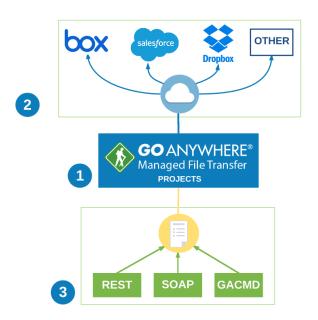

#### How do Cloud Connectors work?

- 1. GoAnywhere MFT workflows automate the encryption, data translation, and compression of data.
- 2. Cloud Connectors move the data to/from RESTful Web Services.
- 3. Secure Forms and GoAnywhere Command integrate your existing applications to use GoAnywhere's workflow automation.

#### Cloud Connector Marketplace