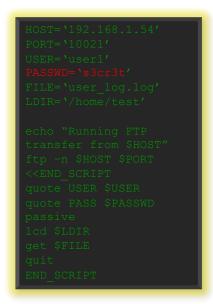

## File Transfer Challenges Decentralized, Unsecured, No Alerts, Limited Audit Trails

Unsecure Manual **Processes** 

**Unsecure PC Tools** 

**Legacy Scripts** 