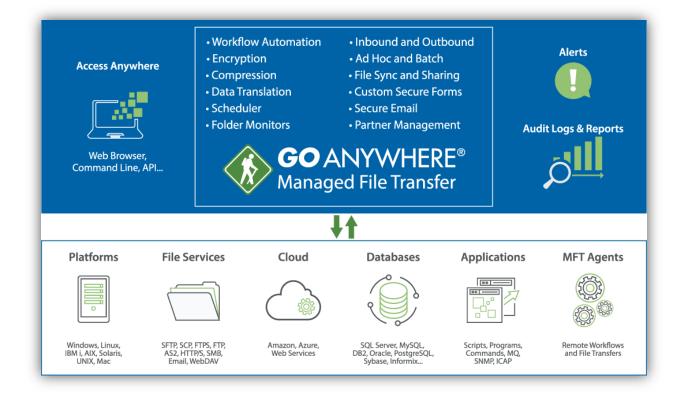

#### GoAnywhere MFT Overview

#### **Enterprise Features**

- Multi-platform Installs to most operating systems including IBM i, Windows, Linux, AIX, UNIX, Amazon and Azure.
- Batch and Ad Hoc Allows organizations to perform both scheduled batch transfers and user-to-user file sharing.
- Auditing Generates detailed audit logs of all file activity including batch, ad hoc, inbound and outbound transfers.
- Interface Provides a browser-based interface for all administration and monitoring. No desktop client is needed.
- **Inbound Services** Allows inbound connections from trading partners over SFTP, FTP/S, HTTPS and AS2 (Drummond Certified).
- **Encryption** Protects files at-rest and in-motion with FIPS 140-2 validated AES-256 encryption.
- **Key Management** Provides integrated tools for creating and managing Open PGP keys, SSH keys and SSL certificates.
- Admin Controls Implements role-based administration, security domains and granular permission controls.

#### **Enterprise Features**

- Private Cloud Eliminates the need for public file sharing services like Dropbox, Box, Google Drive and OneDrive.
- Customer Portal Allows you to provide custom-branded web interfaces for secure file transfers over HTTPS.
- Secure Mail Allows employees to send large or confidential files through secure email links. Includes an Outlook plugin.
- Two-Factor Authenticates with user credentials and SAML, RSA SecurID, RADIUS, SSH keys or X.509 certificates.
- **DMZ Gateway** Keeps services and files in the private network (out of the DMZ) without requiring inbound ports.
- **Job Control** Provides extensive job management features including job queues and run priorities.
- File Transfer Acceleration Enables high speed transmission of large files between systems using UDP channels.
- **Clustering** Provides high availability and load balancing by connecting two or more instances together in a cluster.