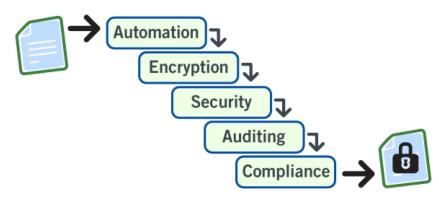

#### What is Managed File Transfer?

Encompasses all File Transfers-Batch and Ad Hoc, Inbound and Outbound

**File Transfer** = Sharing files with others

**Managed File Transfer** = Automating and Securing file transfers using a centralized enterprise-level approach.

#### How do Cloud Connectors work?

- 1. GoAnywhere MFT workflows automate the encryption, data translation, and compression of data.
- 2. Cloud Connectors move the data to/from RESTful Web Services.
- 3. Secure Forms and GoAnywhere Command integrate your existing applications to use GoAnywhere's workflow automation.