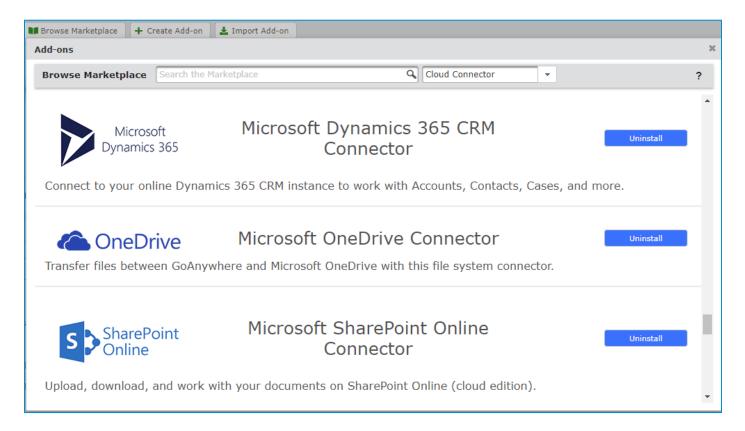

# **Cloud Connector Marketplace**

## **Cloud Connectors a**

- GoAnywhere MFT offers out-of-the-box integration with popular applications like:
  - Salesforce
  - SharePoint
  - ▶ Microsoft Dynamics 365
  - Box
  - Dropbox
  - Google Drive
  - ▶ Google Cloud Storage
- Integrate with popular Web Service APIs
- Build your own Cloud Connectors with our easy dragand-drop designer
- Download Cloud Connectors in our online marketplace