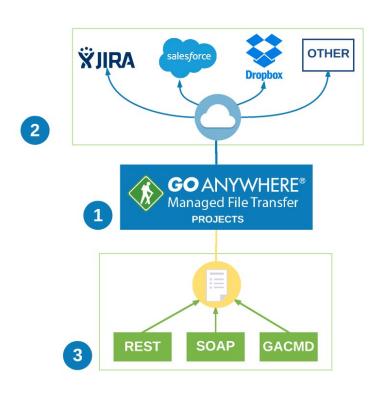

## **Cloud Connectors a**

- GoAnywhere MFT offers out-of-the-box integration with popular applications like:
  - Salesforce
  - SharePoint
  - ▶ Microsoft Dynamics 365
  - Box
  - Dropbox
  - Google Drive
  - ▶ Google Cloud Storage
- Integrate with popular Web Service APIs
- Build your own Cloud Connectors with our easy dragand-drop designer
- Download Cloud Connectors in our online marketplace

## **How do Cloud Connectors Work?**

- GoAnywhere MFT workflows automate the encryption, data translation, and compression of data.
- Cloud Connectors move the date to/from RESTful Web Services.
- 3. Secure Forms and GoAnywhere Command integrate your existing applications to use GoAnywhere's workflow automation.