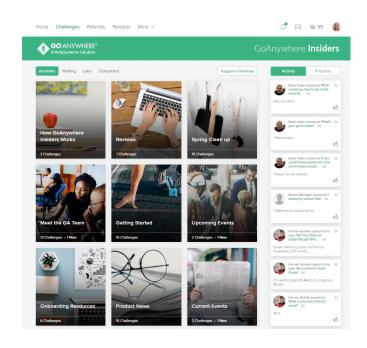

# **GoAnywhere Insiders Community**

Maximize your investment with our customer community!

**Connect with Your Peers** 

**Collaborate with Experts** 

**Get Education and Training** 

**Share Your Product Feedback** 

**Earn Fun Rewards and Prizes** 

Sign up at goanywhereinsiders.helpsystems.com/join/GAINSIDERS