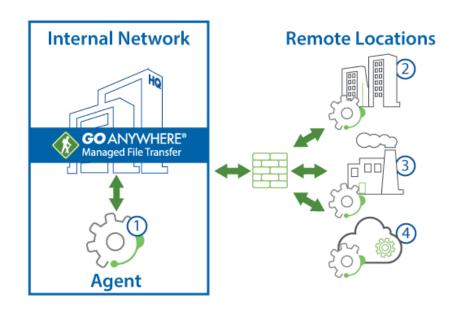

# **GoAnywhere MFT's Approach to Cloud**

- Cloud approaches vary across different industries
- ▶ No longer in a cloud frenzy
- Flexibility is king
- GoAnywhere MFT & Agents
  - ▶ Powerful, flexible combination approach
  - Allows for the ideal hybrid cloud deployment

# **Common GoAnywhere Cloud Deployments**