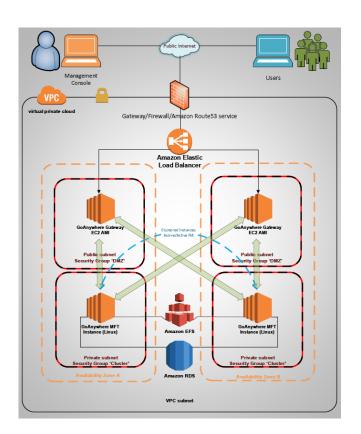

# **Common GoAnywhere Cloud Deployments**

## **MFTaaS**

- Deploy GoAnywhere MFT as a true SaaS solution!
- MFTaaS is our same tried-and-true MFT solution, now managed by HelpSystems and hosted on AWS
- ▶ How does it work?
  - ► HelpSystems handles the setup, hosting, maintenance, and management
  - ► The feature set is nearly identical to GoAnywhere's on-prem version
  - ▶ Web admin and user interfaces are the same as GoAnywhere on-prem

## **Benefits of MFTaaS**

- ▶ Key benefits:
  - Quick to get up and running
  - Less time/cost than maintaining an onpremise system
  - ▶ Predictable pricing model (flat fee)
  - ► Easy scalability with cloud formation stack adjustments for re-usability
  - ▶ DMZ Gateway integration
  - ▶ Storage metrics tracking and alerts
  - SSM terminal access and logging