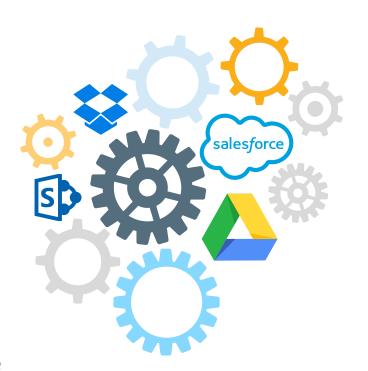

## **Cloud Connectors a**

- GoAnywhere MFT offers out-of-the-box integration with popular applications like:
  - Salesforce
  - SharePoint
  - ▶ Microsoft Dynamics 365
  - Box
  - Dropbox
  - Google Drive
  - ▶ Google Cloud Storage
- Integrate with popular Web Service APIs
- Build your own Cloud Connectors with our easy dragand-drop designer
- Download Cloud Connectors in our online marketplace