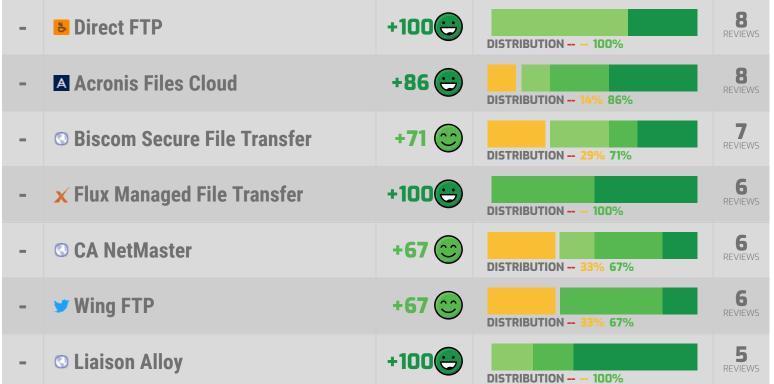

| - | A Acronis Files Cloud               | +100😊 | DISTRIBUTION 100%    | <b>8</b><br>REVIEWS |
|---|-------------------------------------|-------|----------------------|---------------------|
| - | <b>B</b> Direct FTP                 | +75 😊 | DISTRIBUTION 25% 75% | <b>8</b><br>REVIEWS |
| - | O Biscom Secure File Transfer       | +100😊 | DISTRIBUTION 100%    | <b>7</b><br>REVIEWS |
| - | <b>x</b> Flux Managed File Transfer | +100  | DISTRIBUTION 100%    | 6<br>REVIEWS        |
| - | <b>&gt;</b> Wing FTP                | +67 😊 | DISTRIBUTION 33% 67% | 6<br>REVIEWS        |
| - | O CA NetMaster                      | +66 😊 | DISTRIBUTION 17% 83% | <b>6</b> REVIEWS    |
| - | Color Liaison Alloy                 | +80 😑 | DISTRIBUTION 20% 80% | 5<br>REVIEWS        |