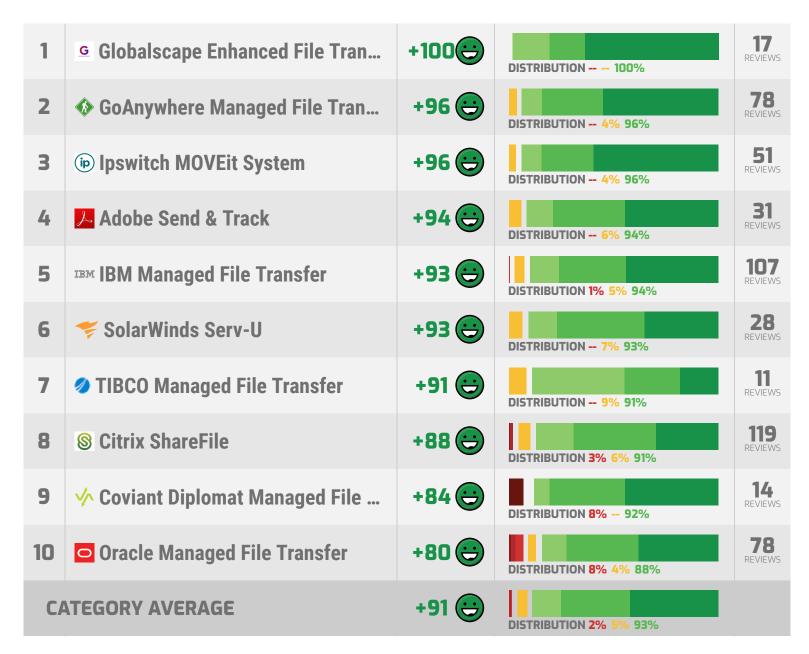

#### **Bureaucratic vs. Efficient**

| 1  | Adobe Send & Track                    | +97 😊 | DISTRIBUTION 3% 97%    | 31<br>REVIEWS     |
|----|---------------------------------------|-------|------------------------|-------------------|
| 2  | Globalscape Enhanced File Tran        | +94 😊 | DISTRIBUTION 6% 94%    | 17<br>REVIEWS     |
| 3  | <b>♦ GoAnywhere Managed File Tran</b> | +93 😊 | DISTRIBUTION 7% 93%    | 78<br>REVIEWS     |
| 4  | ✓ Coviant Diplomat Managed File       | +92 😊 | DISTRIBUTION 8% 92%    | 14<br>REVIEWS     |
| 5  | S Citrix ShareFile                    | +91 😊 | DISTRIBUTION 2% 5% 93% | 119<br>REVIEWS    |
| 6  | TIBCO Managed File Transfer           | +91 😊 | DISTRIBUTION 9% 91%    | 11<br>REVIEWS     |
| 7  | IBM IBM Managed File Transfer         | +87 😄 | DISTRIBUTION 3% 7% 90% | 107<br>REVIEWS    |
| 8  | ip Ipswitch MOVEit System             | +86 😑 | DISTRIBUTION 4% 6% 90% | <b>51</b> REVIEWS |
| 9  | SolarWinds Serv-U                     | +85 😄 | DISTRIBUTION 15% 85%   | 28<br>REVIEWS     |
| 10 | Oracle Managed File Transfer          | +83 😊 | DISTRIBUTION 5% 6% 88% | 78<br>REVIEWS     |
| CA | ATEGORY AVERAGE                       | +89 😊 | DISTRIBUTION 2% 7% 91% |                   |