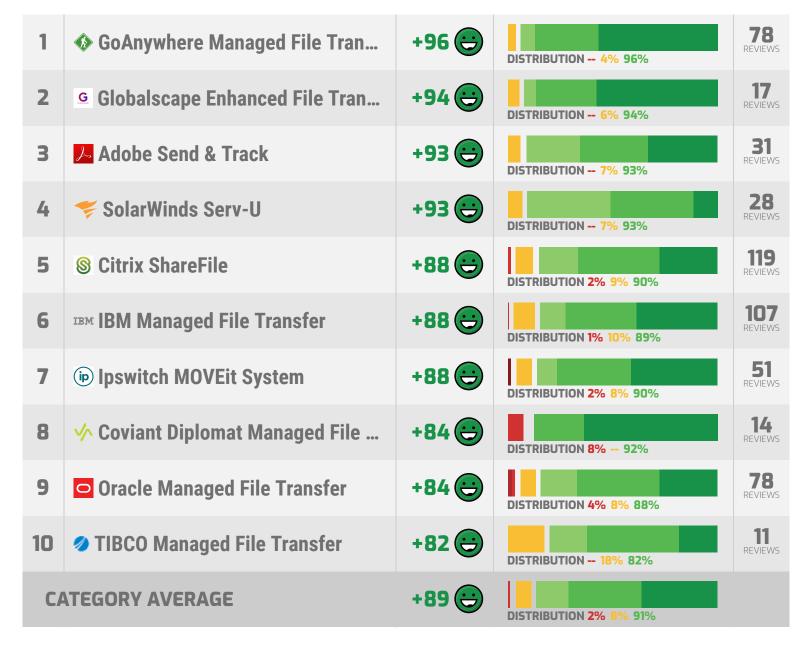

#### **Bureaucratic vs. Efficient**

| 1  | Adobe Send & Track                    | +97 😊 | DISTRIBUTION 3% 97%    | 31<br>REVIEWS     |
|----|---------------------------------------|-------|------------------------|-------------------|
| 2  | Globalscape Enhanced File Tran        | +94 😊 | DISTRIBUTION 6% 94%    | 17<br>REVIEWS     |
| 3  | <b>♦ GoAnywhere Managed File Tran</b> | +93 😊 | DISTRIBUTION 7% 93%    | 78<br>REVIEWS     |
| 4  | ✓ Coviant Diplomat Managed File       | +92 😊 | DISTRIBUTION 8% 92%    | 14<br>REVIEWS     |
| 5  | S Citrix ShareFile                    | +91 😊 | DISTRIBUTION 2% 5% 93% | 119<br>REVIEWS    |
| 6  | TIBCO Managed File Transfer           | +91 😊 | DISTRIBUTION 9% 91%    | 11<br>REVIEWS     |
| 7  | IBM IBM Managed File Transfer         | +87 😄 | DISTRIBUTION 3% 7% 90% | 107<br>REVIEWS    |
| 8  | ip Ipswitch MOVEit System             | +86 😑 | DISTRIBUTION 4% 6% 90% | <b>51</b> REVIEWS |
| 9  | SolarWinds Serv-U                     | +85 😄 | DISTRIBUTION 15% 85%   | 28<br>REVIEWS     |
| 10 | Oracle Managed File Transfer          | +83 😊 | DISTRIBUTION 5% 6% 88% | 78<br>REVIEWS     |
| CA | ATEGORY AVERAGE                       | +89 😊 | DISTRIBUTION 2% 7% 91% |                   |