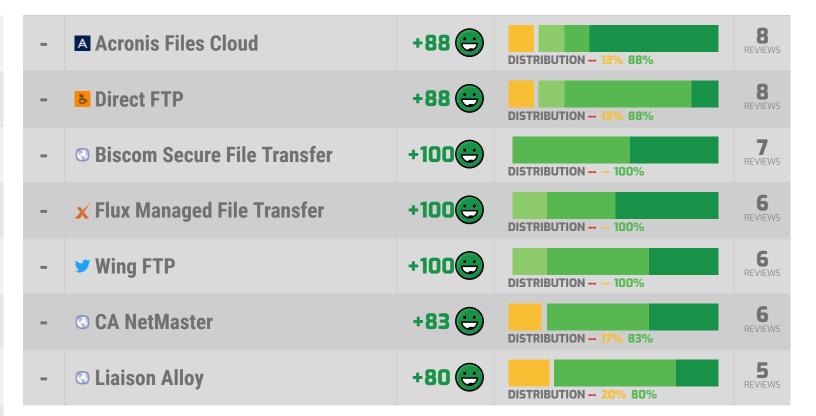

| - | A Acronis Files Cloud               | +88 😑 | DISTRIBUTION 13% 88% | <b>8</b> REVIEWS    |
|---|-------------------------------------|-------|----------------------|---------------------|
| - | <b>5</b> Direct FTP                 | +75 😊 | DISTRIBUTION 25% 75% | <b>8</b><br>REVIEWS |
| - | © Biscom Secure File Transfer       | +83 😑 | DISTRIBUTION 17% 83% | <b>7</b><br>REVIEWS |
| - | <b>x</b> Flux Managed File Transfer | +100  | DISTRIBUTION 100%    | <b>6</b> REVIEWS    |
| - | © CA NetMaster                      | +83 😄 | DISTRIBUTION 17% 83% | <b>6</b> REVIEWS    |
| - | <b>→</b> Wing FTP                   | +67 😊 | DISTRIBUTION 33% 67% | <b>6</b> REVIEWS    |
| - | C Liaison Alloy                     | +100  | DISTRIBUTION 100%    | <b>5</b> REVIEWS    |

This section digs deeper into the emotional connection between software vendors and users, displaying user responses to a variety of specific "emotional spectrum" scenarios that express dimensions of the vendor-client relationship and product effectiveness. These scenarios are organized thematically by category. Use this information to understand the details behind each vendor's Net Emotional Footprint score, and to target areas of particular interest or concern.