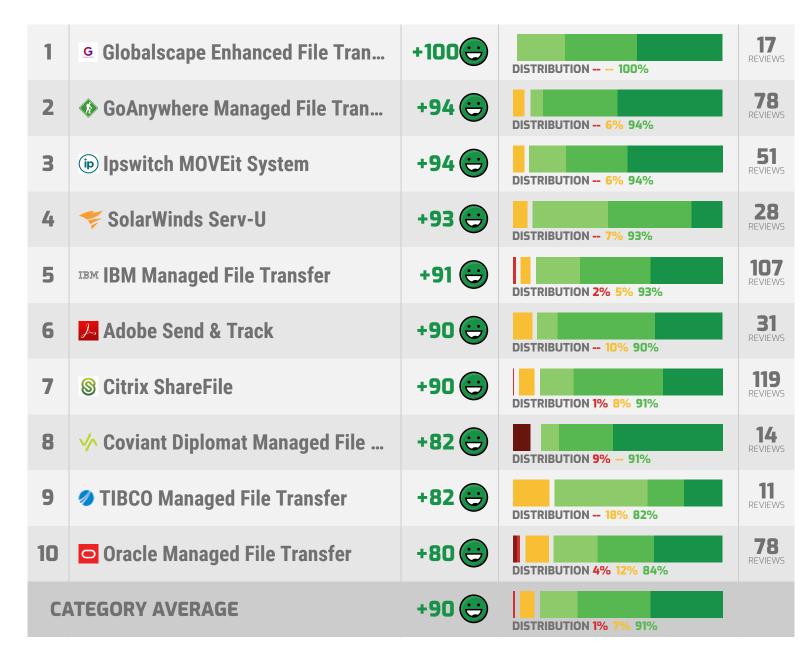

#### **Restricts Productivity vs. Enables Productivity**

| 1  | Globalscape Enhanced File Tran        | +100😊 | DISTRIBUTION 100%       | 17<br>REVIEWS        |
|----|---------------------------------------|-------|-------------------------|----------------------|
| 2  | <b>♦ GoAnywhere Managed File Tran</b> | +95 😄 | DISTRIBUTION 5% 95%     | <b>78</b> REVIEWS    |
| 3  | IBM Managed File Transfer             | +92 😊 | DISTRIBUTION 2% 4% 94%  | 107<br>REVIEWS       |
| 4  | (ip) Ipswitch MOVEit System           | +92 😊 | DISTRIBUTION 2% 4% 94%  | <b>51</b><br>REVIEWS |
| 5  | Oracle Managed File Transfer          | +89 😄 | DISTRIBUTION 1% 9% 90%  | 78<br>REVIEWS        |
| 6  | S Citrix ShareFile                    | +88 😄 | DISTRIBUTION 3% 6% 91%  | 119<br>REVIEWS       |
| 7  | SolarWinds Serv-U                     | +86 😄 | DISTRIBUTION 14% 86%    | 28<br>REVIEWS        |
| 8  |                                       | +84 😄 | DISTRIBUTION 3% 10% 87% | 31<br>REVIEWS        |
| 9  | TIBCO Managed File Transfer           | +82 😄 | DISTRIBUTION 18% 82%    | 11<br>REVIEWS        |
| 10 | ✓ Coviant Diplomat Managed File       | +62 😊 | DISTRIBUTION 15% 8% 77% | 14<br>REVIEWS        |
| CA | ATEGORY AVERAGE                       | +90 😊 | DISTRIBUTION 2% 6% 92%  |                      |