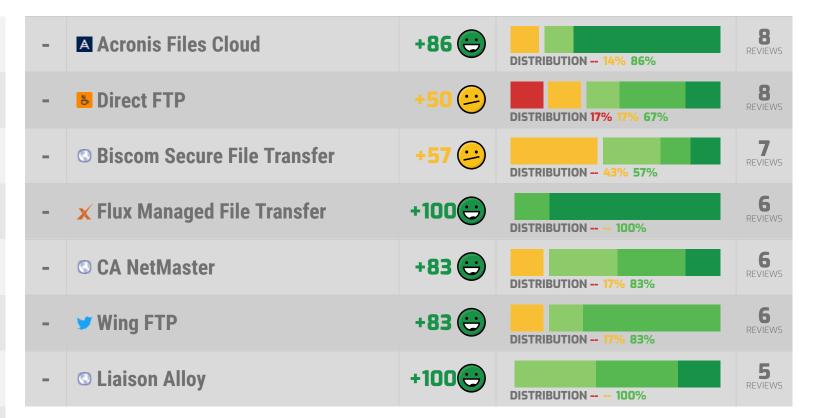

| - A Acronis I | Files Cloud          | +72 😊 | DISTRIBUTION 14% — 86%   | 8<br>REVIEWS     |
|---------------|----------------------|-------|--------------------------|------------------|
| - B Direct FT | Р                    | +50 😕 | DISTRIBUTION 17% 17% 67% | REVIEWS          |
| - O Biscom S  | Secure File Transfer | +43 🔑 | DISTRIBUTION 14% 29% 57% | <b>7</b> REVIEWS |
| - X Flux Man  | aged File Transfer   | +100😊 | DISTRIBUTION 100%        | 6<br>REVIEWS     |
| - CA NetM     | aster                | +33 😥 | DISTRIBUTION 17% 33% 50% | 6<br>REVIEWS     |
| - > Wing FTF  |                      | +33 😥 | DISTRIBUTION 67% 33%     | 6<br>REVIEWS     |
| - C Liaison A | lloy                 | +60 😊 | DISTRIBUTION 40% 60%     | <b>5</b> REVIEWS |