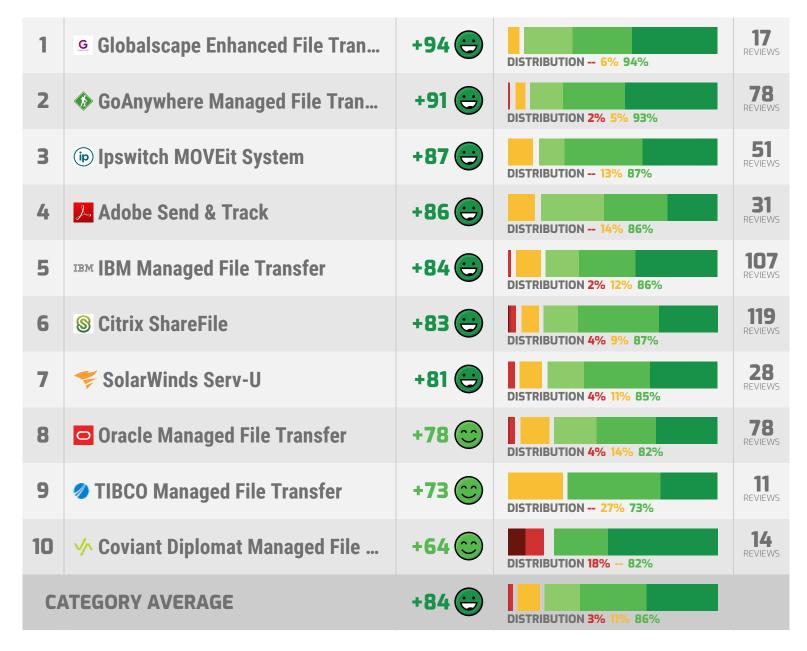

Software needs to reliably enable your performance and productivity. Use the data in this section to see which vendors will propel you forward and which will be deadweight you'll need to carry.

This section digs deeper into the emotional connection between software vendors and users, displaying user responses to a variety of specific "emotional spectrum" scenarios that express dimensions of the vendor-client relationship and product effectiveness. These scenarios are organized thematically by category. Use this information to understand the details behind each vendor's Net Emotional Footprint score, and to target areas of particular interest or concern.

#### **Restricts Productivity vs. Enables Productivity**

| 1  | Globalscape Enhanced File Tran        | +100😊 | DISTRIBUTION 100%       | 17<br>REVIEWS        |
|----|---------------------------------------|-------|-------------------------|----------------------|
| 2  | <b>♦ GoAnywhere Managed File Tran</b> | +95 😄 | DISTRIBUTION 5% 95%     | <b>78</b> REVIEWS    |
| 3  | IBM Managed File Transfer             | +92 😊 | DISTRIBUTION 2% 4% 94%  | 107<br>REVIEWS       |
| 4  | (ip) Ipswitch MOVEit System           | +92 😊 | DISTRIBUTION 2% 4% 94%  | <b>51</b><br>REVIEWS |
| 5  | Oracle Managed File Transfer          | +89 😄 | DISTRIBUTION 1% 9% 90%  | 78<br>REVIEWS        |
| 6  | S Citrix ShareFile                    | +88 😄 | DISTRIBUTION 3% 6% 91%  | 119<br>REVIEWS       |
| 7  | SolarWinds Serv-U                     | +86 😄 | DISTRIBUTION 14% 86%    | 28<br>REVIEWS        |
| 8  |                                       | +84 😄 | DISTRIBUTION 3% 10% 87% | 31<br>REVIEWS        |
| 9  | TIBCO Managed File Transfer           | +82 😄 | DISTRIBUTION 18% 82%    | 11<br>REVIEWS        |
| 10 | ✓ Coviant Diplomat Managed File       | +62 😊 | DISTRIBUTION 15% 8% 77% | 14<br>REVIEWS        |
| CA | ATEGORY AVERAGE                       | +90 😊 | DISTRIBUTION 2% 6% 92%  |                      |