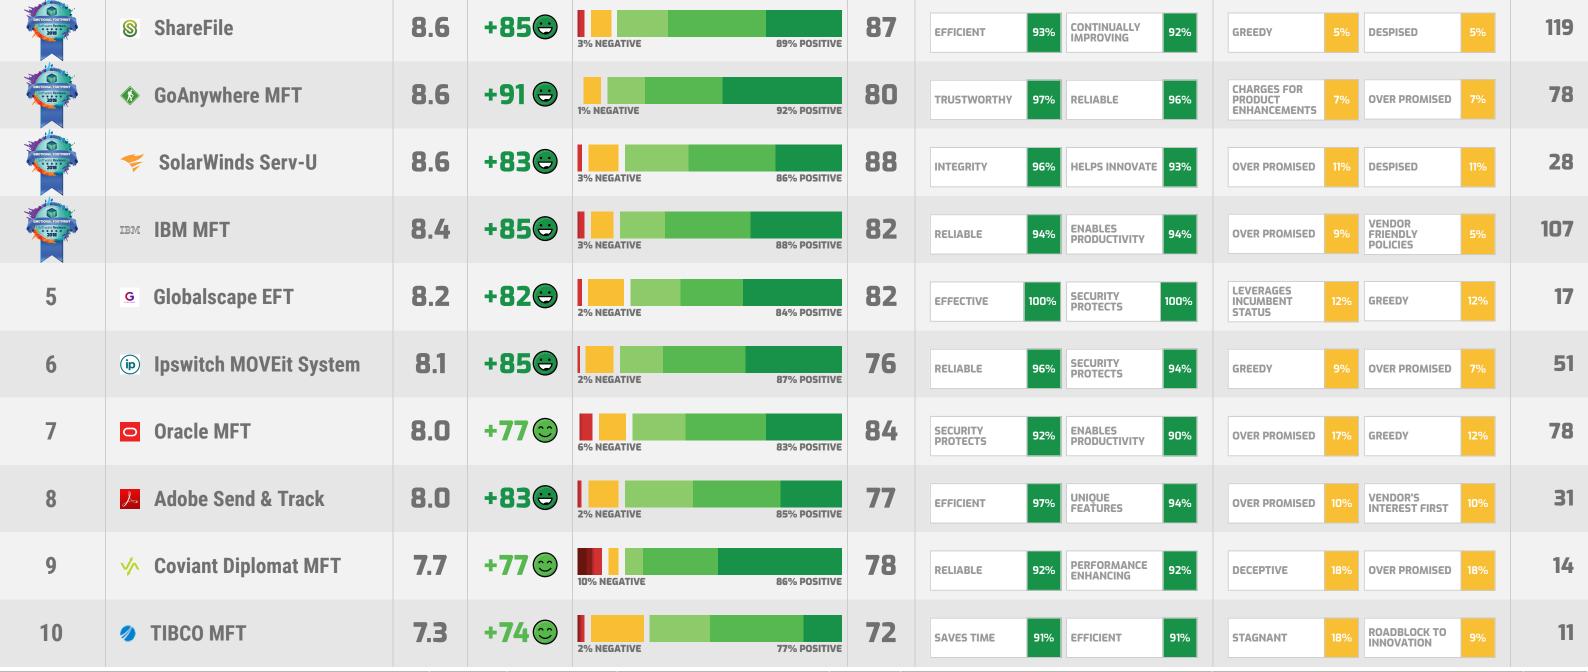

# **Emotional Footprint Summary**

The Net Emotional Footprint measures high-level user sentiment towards particular product offerings. It aggregates emotional response ratings for various dimensions of the vendor-client relationship and product effectiveness, creating a powerful indicator of overall user feeling toward the vendor and product. While purchasing decisions shouldn't be based on emotion, it's valuable to know what kind of emotional response the vendor you're considering elicits from their users.