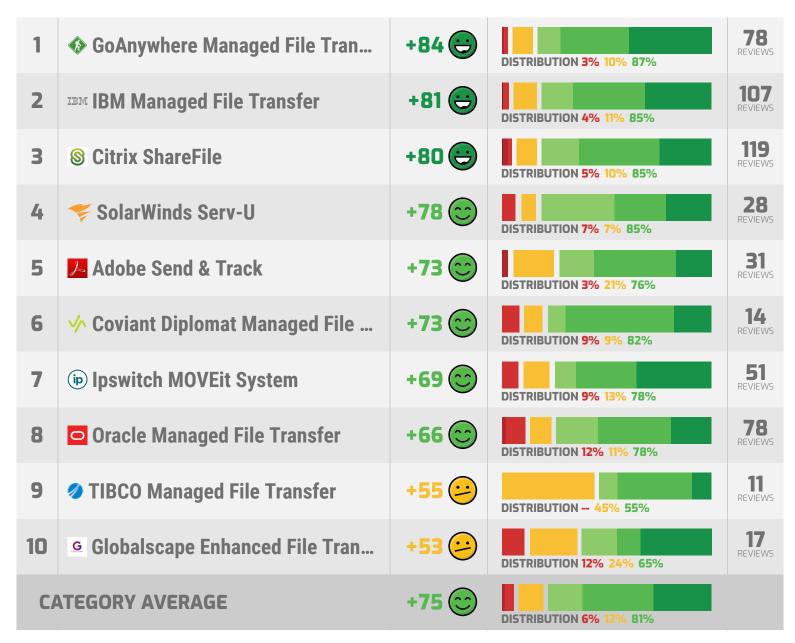

# **Emotional Footprint Summary**

CX SCORE

The Net Emotional Footprint measures high-level user sentiment towards particular product offerings. It aggregates emotional response ratings for various dimensions of the vendor-client relationship. and product effectiveness, creating a powerful indicator of overall user feeling toward the vendor and product. While purchasing decisions shouldn't be based on emotion, it's valuable to know what kind

# **Emotional Footprint Summary**

The Net Emotional Footprint measures high-level user sentiment towards particular product offerings. It aggregates emotional response ratings for various dimensions of the vendor-client relationship and product effectiveness, creating a powerful indicator of overall user feeling toward the vendor and product. While purchasing decisions shouldn't be based on emotion, it's valuable to know what kind of emotional response the vendor you're considering elicits from their users.