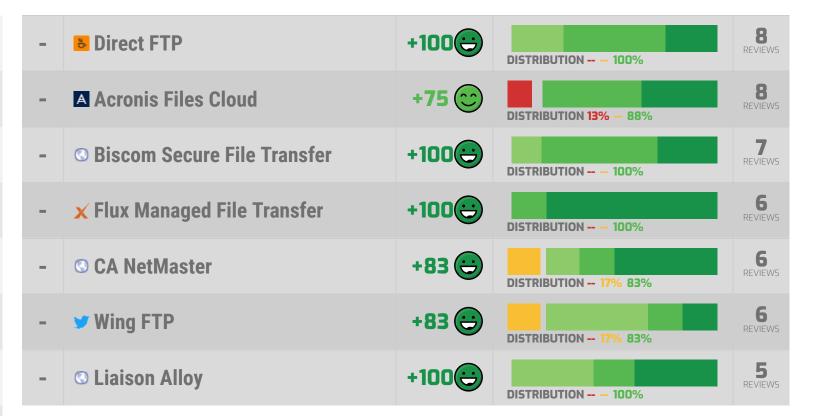

#### **Despised vs. Inspiring**

This section digs deeper into the emotional connection between software vendors and users, displaying user responses to a variety of specific "emotional spectrum" scenarios that express dimensions of the vendor-client relationship and product effectiveness. These scenarios are organized thematically by category. Use this information to understand the details behind each vendor's Net Emotional Footprint score, and to target areas of particular interest or concern.

Software needs to reliably enable your performance and productivity. Use the data in this section to see which vendors will propel you forward and which will be deadweight you'll need to carry.

This section digs deeper into the emotional connection between software vendors and users, displaying user responses to a variety of specific "emotional spectrum" scenarios that express dimensions of the vendor-client relationship and product effectiveness. These scenarios are organized thematically by category. Use this information to understand the details behind each vendor's Net Emotional Footprint score, and to target areas of particular interest or concern.