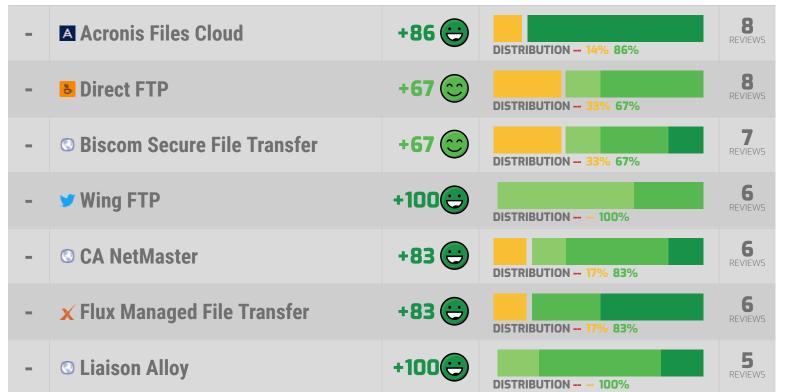

VENDORS WITH INSUFFICIENT DATA

Emotional Footprint
Diamond

Emotional Footprint

Emotional Footprint
Details

| VENDORS WITH INSU | JFFICIENT DATA                  |     |       |                          |    |                                                                                                     |   |
|-------------------|---------------------------------|-----|-------|--------------------------|----|-----------------------------------------------------------------------------------------------------|---|
|                   | A Acronis Files Cloud           | 9.3 | +94 😊 | 1% NEGATIVE 95% POSITIVE | 93 | INCLUDES PRODUCT ENHANCEMENTS 100% HELPS INNOVATE 100% OVER PROMISED 14% RESTRICTS PRODUCTIVITY 13% | 8 |
|                   | <b>►</b> Direct FTP             | 7.7 | +75 😊 | 6% NEGATIVE 81% POSITIVE | 80 | RELIABLE 100% ENABLES PRODUCTIVITY 100% FRUSTRATING 25% COMMODITY FEATURES 25%                      | 8 |
|                   | O Biscom                        | 8.0 | +86 👄 | 1% NEGATIVE 86% POSITIVE | 75 | INCLUDES PRODUCT ENHANCEMENTS  100%  HELPS INNOVATE 100%  OVER PROMISED 14%                         | 7 |
|                   | × Flux MFT                      | 9.6 | +99 👄 | NEGATIVE 99% POSITIVE    | 94 | INSPIRING 100% INCLUDES PRODUCT ENHANCEMENTS 100%                                                   | 6 |
|                   | ✓ Wing FTP                      | 7.8 | +76 😊 | NEGATIVE 76% POSITIVE    | 80 | SAVES TIME 100% EFFICIENT 100%                                                                      | 6 |
|                   | CA NetMaster                    | 8.1 | +74 😊 | 8% NEGATIVE 82% POSITIVE | 88 | RESPECTFUL 100% INTEGRITY 100% CHARGES FOR PRODUCT ENHANCEMENTS 17% ROADBLOCK TO INNOVATION 17%     | 6 |
|                   | <ul><li>Liaison Alloy</li></ul> | 8.5 | +88 👄 | NEGATIVE 88% POSITIVE    | 80 | INCLUDES PRODUCT ENHANCEMENTS  100%  APPRECIATES INCUMBENT STATUS  100%                             | 5 |