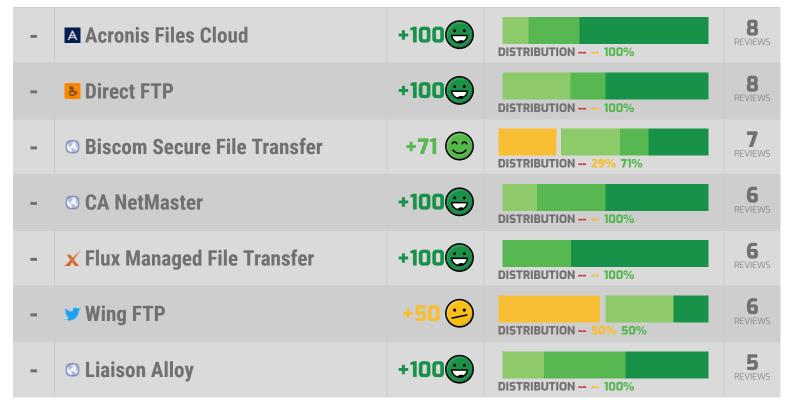

#### **Hardball Tactics vs. Friendly Negotiation**

| 1  | <b>♦ GoAnywhere Managed File Tran</b> | +93 😑 | DISTRIBUTION 7% 93%     | <b>78</b> REVIEWS |
|----|---------------------------------------|-------|-------------------------|-------------------|
| 2  | ✓ Coviant Diplomat Managed File       | +91 😊 | DISTRIBUTION 9% 91%     | 14<br>REVIEWS     |
| 3  | SolarWinds Serv-U                     | +89 😊 | DISTRIBUTION 11% 89%    | 28<br>REVIEWS     |
| 4  | IBM IBM Managed File Transfer         | +87 😄 | DISTRIBUTION 2% 9% 89%  | 107<br>REVIEWS    |
| 5  | S Citrix ShareFile                    | +84 😄 | DISTRIBUTION 4% 9% 88%  | 119<br>REVIEWS    |
| 6  | (ip) Ipswitch MOVEit System           | +83 😑 | DISTRIBUTION 17% 83%    | <b>51</b> REVIEWS |
| 7  | TIBCO Managed File Transfer           | +82 😑 | DISTRIBUTION 18% 82%    | 11<br>REVIEWS     |
| 8  | Oracle Managed File Transfer          | +77 😊 | DISTRIBUTION 7% 9% 84%  | 78<br>REVIEWS     |
| 9  |                                       | +76 😊 | DISTRIBUTION 3% 17% 79% | 31<br>REVIEWS     |
| 10 | Globalscape Enhanced File Tran        | +71 😊 | DISTRIBUTION 29% 71%    | 17<br>REVIEWS     |
| CA | ATEGORY AVERAGE                       | +84 😄 | DISTRIBUTION 2% 11% 86% |                   |