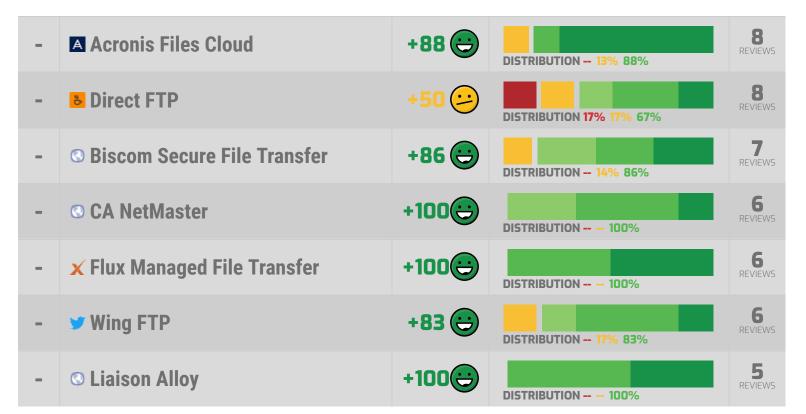

#### **Over Promised vs. Over Delivered**

| 1  | <b>♦ GoAnywhere Managed File Tran</b> | +73 😊 | DISTRIBUTION <b>7%</b> 13% 80%         | 78<br>REVIEWS     |
|----|---------------------------------------|-------|----------------------------------------|-------------------|
| 2  | S Citrix ShareFile                    | +70 😊 | DISTRIBUTION <b>5%</b> 19% 75%         | 119<br>REVIEWS    |
| 3  | IBM Managed File Transfer             | +66 😊 | DISTRIBUTION <b>9%</b> 16% <b>7</b> 5% | 107<br>REVIEWS    |
| 4  | TIBCO Managed File Transfer           | +64 😊 | DISTRIBUTION 36% 64%                   | 11<br>REVIEWS     |
| 5  | SolarWinds Serv-U                     | +63 😊 | DISTRIBUTION 11% 15% 74%               | 28<br>REVIEWS     |
| 6  | ip Ipswitch MOVEit System             | +58 😜 | DISTRIBUTION <b>7%</b> 28% 65%         | <b>51</b> REVIEWS |
| 7  | Adobe Send & Track                    | +52 😜 | DISTRIBUTION 10% 28% 62%               | 31<br>REVIEWS     |
| 8  | ✓ Coviant Diplomat Managed File       | +46 🔑 | DISTRIBUTION <b>18%</b> 18% 64%        | 14<br>REVIEWS     |
| 9  | Oracle Managed File Transfer          | +46 🔑 | DISTRIBUTION 17% 20% 63%               | <b>78</b> REVIEWS |
| 10 | Globalscape Enhanced File Tran        | +41 逆 | DISTRIBUTION 6% 47% 47%                | 17<br>REVIEWS     |
| CA | ATEGORY AVERAGE                       | +62 😊 | DISTRIBUTION <b>9%</b> 20% 71%         |                   |

| - A Acronis I | Files Cloud          | +72 😊 | DISTRIBUTION 14% — 86%   | 8<br>REVIEWS     |
|---------------|----------------------|-------|--------------------------|------------------|
| - B Direct FT | Р                    | +50 😕 | DISTRIBUTION 17% 17% 67% | REVIEWS          |
| - O Biscom S  | Secure File Transfer | +43 🔑 | DISTRIBUTION 14% 29% 57% | <b>7</b> REVIEWS |
| - X Flux Man  | aged File Transfer   | +100😊 | DISTRIBUTION 100%        | 6<br>REVIEWS     |
| - CA NetM     | aster                | +33 😥 | DISTRIBUTION 17% 33% 50% | 6<br>REVIEWS     |
| - > Wing FTF  |                      | +33 😥 | DISTRIBUTION 67% 33%     | 6<br>REVIEWS     |
| - C Liaison A | lloy                 | +60 😊 | DISTRIBUTION 40% 60%     | <b>5</b> REVIEWS |