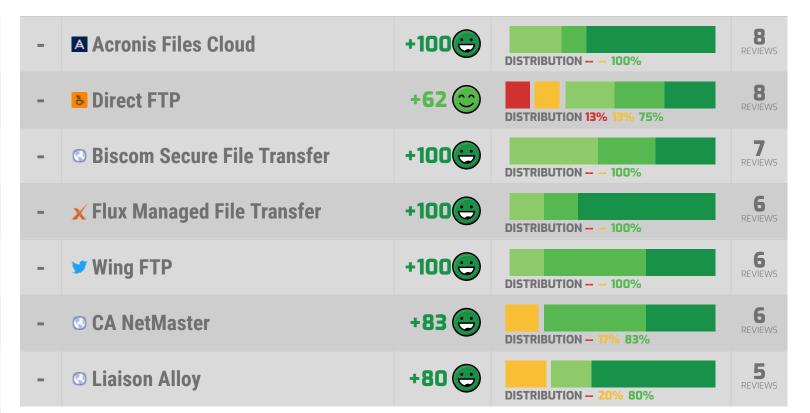

This section digs deeper into the emotional connection between software vendors and users, displaying user responses to a variety of specific "emotional spectrum" scenarios that express dimensions of the vendor-client relationship and product effectiveness. These scenarios are organized thematically by category. Use this information to understand the details behind each vendor's Net Emotional Footprint score, and to target areas of particular interest or concern.

### Leverages Incumbent Status vs. Appreciates Incumbent Status

| 1  | <b>♦ GoAnywhere Managed File Tran</b> | +87 😊 | DISTRIBUTION 1% 10% 88%  | 78<br>REVIEWS        |
|----|---------------------------------------|-------|--------------------------|----------------------|
| 2  | S Citrix ShareFile                    | +84 😊 | DISTRIBUTION 4% 9% 88%   | 119<br>REVIEWS       |
| 3  | IBM Managed File Transfer             | +83 😊 | DISTRIBUTION 4% 9% 87%   | 107<br>REVIEWS       |
| 4  | Oracle Managed File Transfer          | +81 😄 | DISTRIBUTION 4% 12% 85%  | <b>78</b> REVIEWS    |
| 5  | SolarWinds Serv-U                     | +78 😊 | DISTRIBUTION 4% 14% 82%  | 28<br>REVIEWS        |
| 6  | <b>ip</b> Ipswitch MOVEit System      | +76 😊 | DISTRIBUTION 2% 20% 78%  | <b>51</b><br>REVIEWS |
| 7  | ✓ Coviant Diplomat Managed File       | +75 😊 | DISTRIBUTION 8% 8% 83%   | 14<br>REVIEWS        |
| 8  | Adobe Send & Track                    | +74 😊 | DISTRIBUTION 3% 19% 77%  | 31<br>REVIEWS        |
| 9  | TIBCO Managed File Transfer           | +55 🔑 | DISTRIBUTION 9% 27% 64%  | 11<br>REVIEWS        |
| 10 | Globalscape Enhanced File Tran        | +53 😕 | DISTRIBUTION 12% 24% 65% | 17<br>REVIEWS        |
| CA | ATEGORY AVERAGE                       | +80 😊 | DISTRIBUTION 4% 12% 84%  |                      |