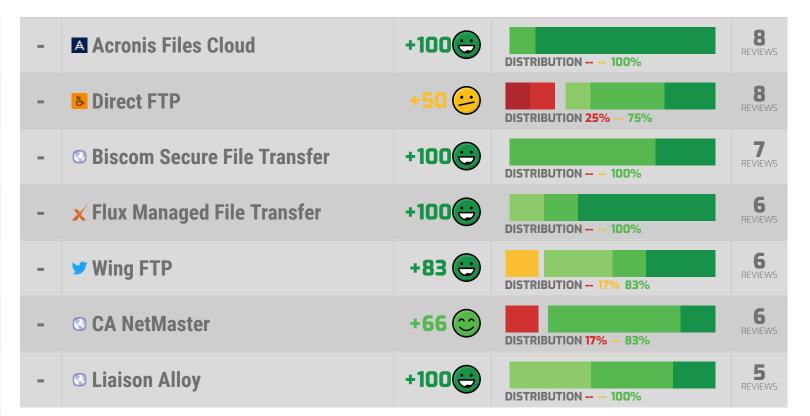

This section digs deeper into the emotional connection between software vendors and users, displaying user responses to a variety of specific "emotional spectrum" scenarios that express dimensions of the vendor-client relationship and product effectiveness. These scenarios are organized thematically by category. Use this information to understand the details behind each vendor's Net Emotional Footprint score, and to target areas of particular interest or concern.

#### **Despised vs. Inspiring**

This section digs deeper into the emotional connection between software vendors and users, displaying user responses to a variety of specific "emotional spectrum" scenarios that express dimensions of the vendor-client relationship and product effectiveness. These scenarios are organized thematically by category. Use this information to understand the details behind each vendor's Net Emotional Footprint score, and to target areas of particular interest or concern.