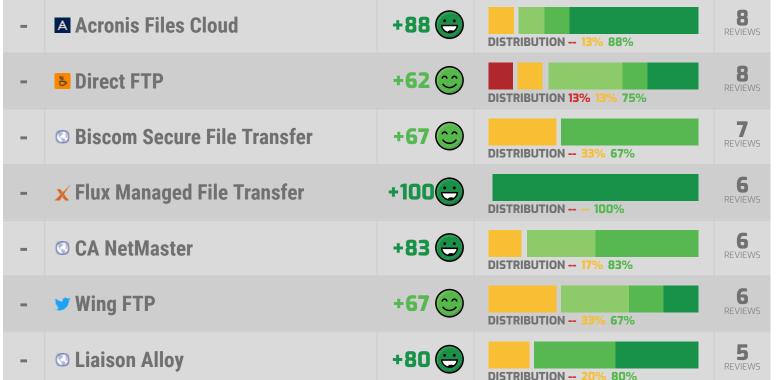

VENDORS WITH INSUFFICIENT DATA

Emotional Footprint
Diamond

Emotional Footprint

Emotional Footprint
Details

| VENDORS WITH INSU | JFFICIENT DATA                  |     |       |                          |    |                                                                                                     |   |
|-------------------|---------------------------------|-----|-------|--------------------------|----|-----------------------------------------------------------------------------------------------------|---|
|                   | A Acronis Files Cloud           | 9.3 | +94 😊 | 1% NEGATIVE 95% POSITIVE | 93 | INCLUDES PRODUCT ENHANCEMENTS 100% HELPS INNOVATE 100% OVER PROMISED 14% RESTRICTS PRODUCTIVITY 13% | 8 |
|                   | <b>►</b> Direct FTP             | 7.7 | +75 😊 | 6% NEGATIVE 81% POSITIVE | 80 | RELIABLE 100% ENABLES PRODUCTIVITY 100% FRUSTRATING 25% COMMODITY FEATURES 25%                      | 8 |
|                   | O Biscom                        | 8.0 | +86 👄 | 1% NEGATIVE 86% POSITIVE | 75 | INCLUDES PRODUCT ENHANCEMENTS  100%  HELPS INNOVATE 100%  OVER PROMISED 14%                         | 7 |
|                   | × Flux MFT                      | 9.6 | +99 👄 | NEGATIVE 99% POSITIVE    | 94 | INSPIRING 100% INCLUDES PRODUCT ENHANCEMENTS 100%                                                   | 6 |
|                   | ✓ Wing FTP                      | 7.8 | +76 😊 | NEGATIVE 76% POSITIVE    | 80 | SAVES TIME 100% EFFICIENT 100%                                                                      | 6 |
|                   | CA NetMaster                    | 8.1 | +74 😊 | 8% NEGATIVE 82% POSITIVE | 88 | RESPECTFUL 100% INTEGRITY 100% CHARGES FOR PRODUCT ENHANCEMENTS 17% ROADBLOCK TO INNOVATION 17%     | 6 |
|                   | <ul><li>Liaison Alloy</li></ul> | 8.5 | +88 👄 | NEGATIVE 88% POSITIVE    | 80 | INCLUDES PRODUCT ENHANCEMENTS  100%  APPRECIATES INCUMBENT STATUS  100%                             | 5 |