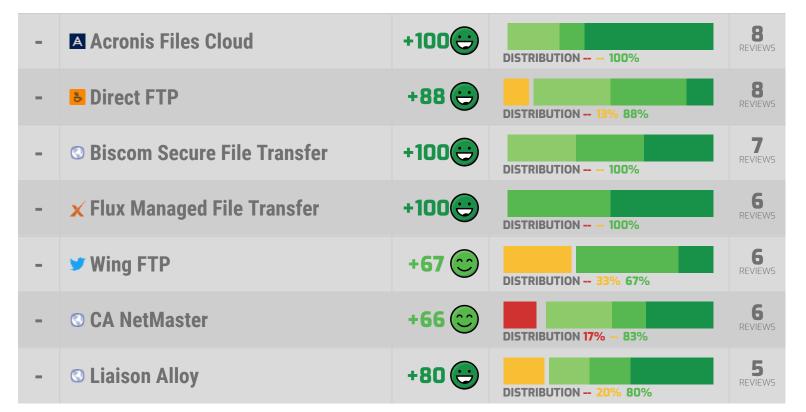

| - | A Acronis Files Cloud               | +88 😑 | DISTRIBUTION 13% 88% | <b>8</b> REVIEWS    |
|---|-------------------------------------|-------|----------------------|---------------------|
| - | <b>5</b> Direct FTP                 | +75 😊 | DISTRIBUTION 25% 75% | <b>8</b><br>REVIEWS |
| - | © Biscom Secure File Transfer       | +83 😑 | DISTRIBUTION 17% 83% | <b>7</b><br>REVIEWS |
| - | <b>x</b> Flux Managed File Transfer | +100  | DISTRIBUTION 100%    | <b>6</b> REVIEWS    |
| - | © CA NetMaster                      | +83 😄 | DISTRIBUTION 17% 83% | <b>6</b> REVIEWS    |
| - | <b>→</b> Wing FTP                   | +67 😊 | DISTRIBUTION 33% 67% | <b>6</b> REVIEWS    |
| - | C Liaison Alloy                     | +100  | DISTRIBUTION 100%    | <b>5</b> REVIEWS    |