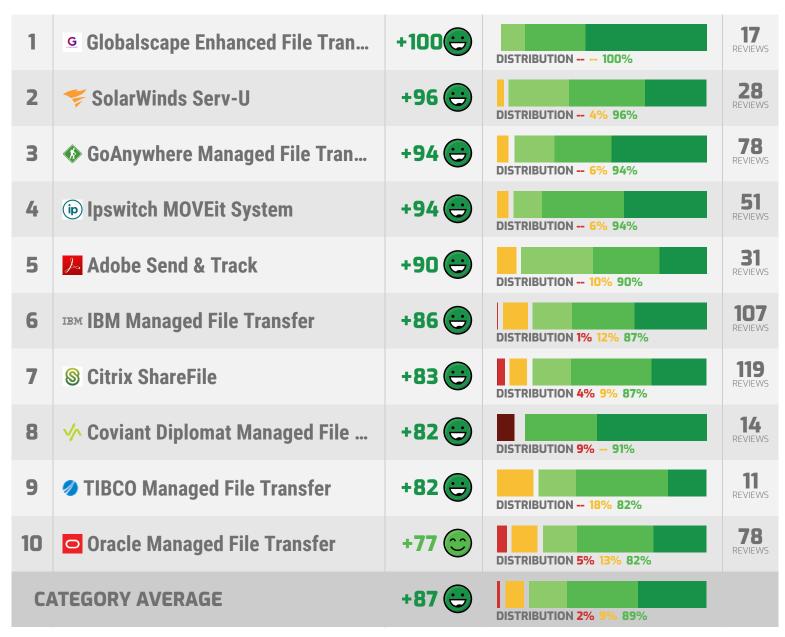

#### **Hardball Tactics vs. Friendly Negotiation**

| 1  | <b>♦ GoAnywhere Managed File Tran</b> | +93 😑 | DISTRIBUTION 7% 93%     | <b>78</b> REVIEWS |
|----|---------------------------------------|-------|-------------------------|-------------------|
| 2  | ✓ Coviant Diplomat Managed File       | +91 😊 | DISTRIBUTION 9% 91%     | 14<br>REVIEWS     |
| 3  | SolarWinds Serv-U                     | +89 😊 | DISTRIBUTION 11% 89%    | 28<br>REVIEWS     |
| 4  | IBM IBM Managed File Transfer         | +87 😄 | DISTRIBUTION 2% 9% 89%  | 107<br>REVIEWS    |
| 5  | S Citrix ShareFile                    | +84 😄 | DISTRIBUTION 4% 9% 88%  | 119<br>REVIEWS    |
| 6  | (ip) Ipswitch MOVEit System           | +83 😑 | DISTRIBUTION 17% 83%    | <b>51</b> REVIEWS |
| 7  | TIBCO Managed File Transfer           | +82 😑 | DISTRIBUTION 18% 82%    | 11<br>REVIEWS     |
| 8  | Oracle Managed File Transfer          | +77 😊 | DISTRIBUTION 7% 9% 84%  | 78<br>REVIEWS     |
| 9  |                                       | +76 😊 | DISTRIBUTION 3% 17% 79% | 31<br>REVIEWS     |
| 10 | Globalscape Enhanced File Tran        | +71 😊 | DISTRIBUTION 29% 71%    | 17<br>REVIEWS     |
| CA | ATEGORY AVERAGE                       | +84 😄 | DISTRIBUTION 2% 11% 86% |                   |