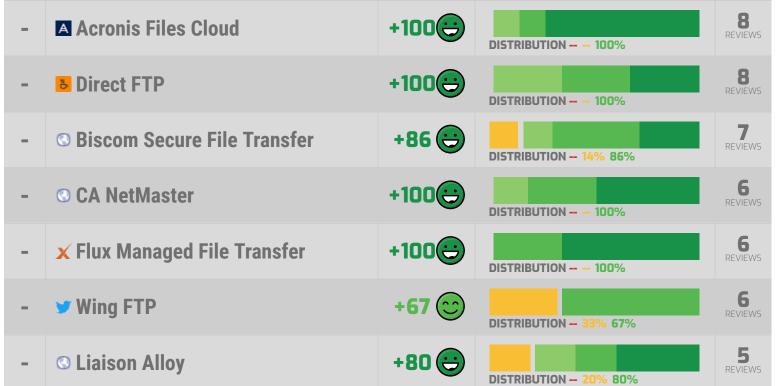

#### **Restricts Productivity vs. Enables Productivity**

| 1  | Globalscape Enhanced File Tran        | +100😊 | DISTRIBUTION 100%       | 17<br>REVIEWS        |
|----|---------------------------------------|-------|-------------------------|----------------------|
| 2  | <b>♦ GoAnywhere Managed File Tran</b> | +95 😄 | DISTRIBUTION 5% 95%     | <b>78</b> REVIEWS    |
| 3  | IBM Managed File Transfer             | +92 😊 | DISTRIBUTION 2% 4% 94%  | 107<br>REVIEWS       |
| 4  | (ip) Ipswitch MOVEit System           | +92 😊 | DISTRIBUTION 2% 4% 94%  | <b>51</b><br>REVIEWS |
| 5  | Oracle Managed File Transfer          | +89 😄 | DISTRIBUTION 1% 9% 90%  | 78<br>REVIEWS        |
| 6  | S Citrix ShareFile                    | +88 😄 | DISTRIBUTION 3% 6% 91%  | 119<br>REVIEWS       |
| 7  | SolarWinds Serv-U                     | +86 😄 | DISTRIBUTION 14% 86%    | 28<br>REVIEWS        |
| 8  |                                       | +84 😄 | DISTRIBUTION 3% 10% 87% | 31<br>REVIEWS        |
| 9  | TIBCO Managed File Transfer           | +82 😄 | DISTRIBUTION 18% 82%    | 11<br>REVIEWS        |
| 10 | ✓ Coviant Diplomat Managed File       | +62 😊 | DISTRIBUTION 15% 8% 77% | 14<br>REVIEWS        |
| CA | ATEGORY AVERAGE                       | +90 😊 | DISTRIBUTION 2% 6% 92%  |                      |