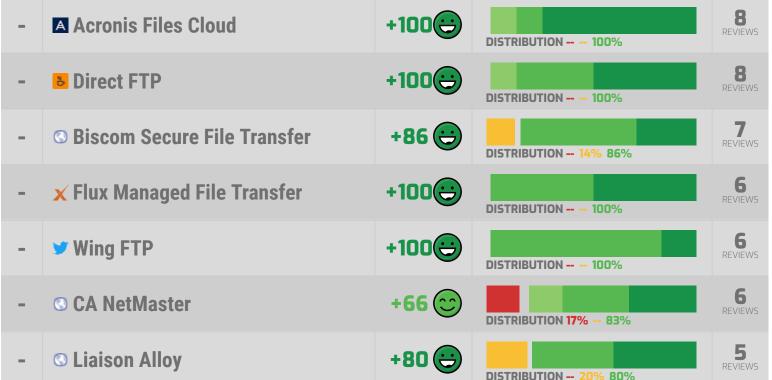

| - | A Acronis Files Cloud               | +100😊 | DISTRIBUTION 100%    | <b>8</b><br>REVIEWS |
|---|-------------------------------------|-------|----------------------|---------------------|
| - | <b>5</b> Direct FTP                 | +100😑 | DISTRIBUTION 100%    | REVIEWS             |
| - | © Biscom Secure File Transfer       | +86 😑 | DISTRIBUTION 14% 86% | <b>7</b><br>REVIEWS |
| - | <b>x</b> Flux Managed File Transfer | +100  | DISTRIBUTION 100%    | <b>6</b> REVIEWS    |
| - | © CA NetMaster                      | +50 😕 | DISTRIBUTION 50% 50% | 6<br>REVIEWS        |
| - | <b>₩</b> Wing FTP                   | +50 😕 | DISTRIBUTION 50% 50% | <b>6</b> REVIEWS    |
| - | ○ Liaison Alloy                     | +60 😊 | DISTRIBUTION 40% 60% | 5<br>REVIEWS        |