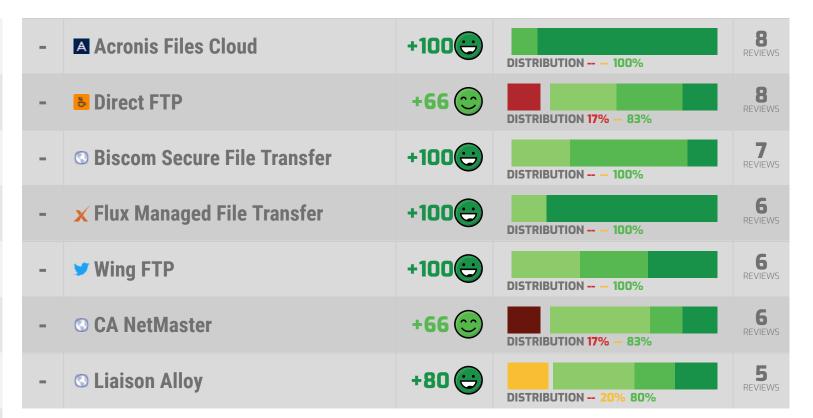

#### **Vendor's Interest First vs. Client's Interest First**

| 1  | <b>♦ GoAnywhere Managed File Tran</b> | +88 😄 | DISTRIBUTION 2% 8% 90%                 | <b>78</b> REVIEWS |
|----|---------------------------------------|-------|----------------------------------------|-------------------|
| 2  | SolarWinds Serv-U                     | +85 😄 | DISTRIBUTION 4% 7% 89%                 | 28<br>REVIEWS     |
| 3  | ✓ Coviant Diplomat Managed File       | +82 😊 | DISTRIBUTION 9% 91%                    | 14<br>REVIEWS     |
| 4  | S Citrix ShareFile                    | +80 😊 | DISTRIBUTION 4% 12% 84%                | 119<br>REVIEWS    |
| 5  | IBM Managed File Transfer             | +79 😊 | DISTRIBUTION 4% 13% 83%                | 107<br>REVIEWS    |
| 6  | ip Ipswitch MOVEit System             | +79 😊 | DISTRIBUTION 4% 13% 83%                | <b>51</b> REVIEWS |
| 7  | Oracle Managed File Transfer          | +70 😊 | DISTRIBUTION <b>9%</b> 12% <b>79</b> % | 78<br>REVIEWS     |
| 8  | TIBCO Managed File Transfer           | +64 😊 | DISTRIBUTION <b>9%</b> 18% <b>73</b> % | 11<br>REVIEWS     |
| 9  | Adobe Send & Track                    | +59 😕 | DISTRIBUTION 10% 21% 69%               | 31<br>REVIEWS     |
| 10 | Globalscape Enhanced File Tran        | +53 😕 | DISTRIBUTION <b>6%</b> 35% 59%         | 17<br>REVIEWS     |
| CA | ATEGORY AVERAGE                       | +77 😊 | DISTRIBUTION <b>5%</b> 13% 82%         |                   |

| - | A Acronis Files Cloud        | +100  | DISTRIBUTION 100%        | <b>8</b> REVIEWS |
|---|------------------------------|-------|--------------------------|------------------|
| - | <b>5</b> Direct FTP          | +100⊖ | DISTRIBUTION 100%        | <b>8</b> REVIEWS |
| - | Biscom Secure File Transfer  | +86 😊 | DISTRIBUTION 14% 86%     | REVIEWS          |
| - | x Flux Managed File Transfer | +100  | DISTRIBUTION 100%        | 6<br>REVIEWS     |
| - | <b>&gt;</b> Wing FTP         | +67 😊 | DISTRIBUTION 33% 67%     | 6<br>REVIEWS     |
| - | ○ CA NetMaster               | +50 😕 | DISTRIBUTION 17% 17% 67% | 6<br>REVIEWS     |
| - | Color Liaison Alloy          | +100  | DISTRIBUTION 100%        | 5<br>REVIEWS     |