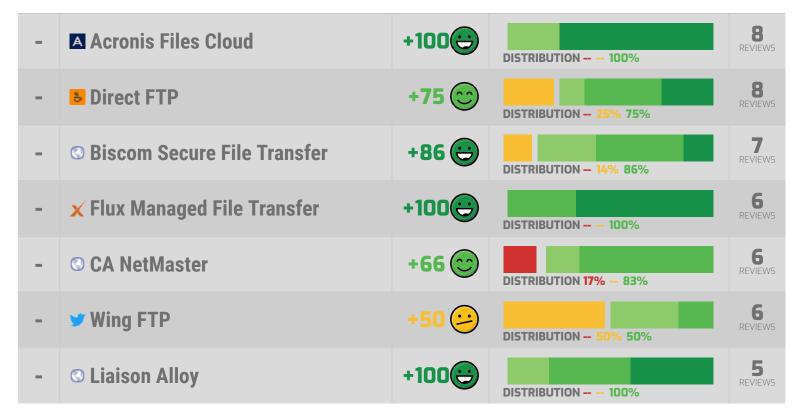

### Leverages Incumbent Status vs. Appreciates Incumbent Status

| 1  | <b>♦ GoAnywhere Managed File Tran</b> | +87 😊 | DISTRIBUTION 1% 10% 88%  | 78<br>REVIEWS        |
|----|---------------------------------------|-------|--------------------------|----------------------|
| 2  | S Citrix ShareFile                    | +84 😊 | DISTRIBUTION 4% 9% 88%   | 119<br>REVIEWS       |
| 3  | IBM Managed File Transfer             | +83 😊 | DISTRIBUTION 4% 9% 87%   | 107<br>REVIEWS       |
| 4  | Oracle Managed File Transfer          | +81 😄 | DISTRIBUTION 4% 12% 85%  | <b>78</b> REVIEWS    |
| 5  | SolarWinds Serv-U                     | +78 😊 | DISTRIBUTION 4% 14% 82%  | 28<br>REVIEWS        |
| 6  | <b>ip</b> Ipswitch MOVEit System      | +76 😊 | DISTRIBUTION 2% 20% 78%  | <b>51</b><br>REVIEWS |
| 7  | ✓ Coviant Diplomat Managed File       | +75 😊 | DISTRIBUTION 8% 8% 83%   | 14<br>REVIEWS        |
| 8  | Adobe Send & Track                    | +74 😊 | DISTRIBUTION 3% 19% 77%  | 31<br>REVIEWS        |
| 9  | TIBCO Managed File Transfer           | +55 🔑 | DISTRIBUTION 9% 27% 64%  | 11<br>REVIEWS        |
| 10 | Globalscape Enhanced File Tran        | +53 😕 | DISTRIBUTION 12% 24% 65% | 17<br>REVIEWS        |
| CA | ATEGORY AVERAGE                       | +80 😊 | DISTRIBUTION 4% 12% 84%  |                      |

This section digs deeper into the emotional connection between software vendors and users, displaying user responses to a variety of specific "emotional spectrum" scenarios that express dimensions of the vendor-client relationship and product effectiveness. These scenarios are organized thematically by category. Use this information to understand the details behind each vendor's Net Emotional Footprint score, and to target areas of particular interest or concern.