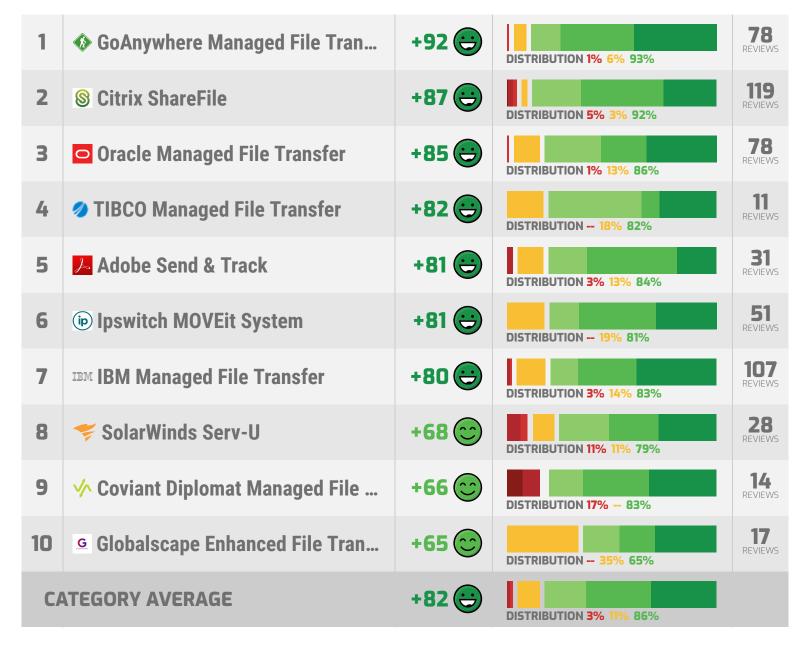

# **Emotional Footprint Summary**

CX SCORE

The Net Emotional Footprint measures high-level user sentiment towards particular product offerings. It aggregates emotional response ratings for various dimensions of the vendor-client relationship. and product effectiveness, creating a powerful indicator of overall user feeling toward the vendor and product. While purchasing decisions shouldn't be based on emotion, it's valuable to know what kind

# **Emotional Footprint Summary**

The Net Emotional Footprint measures high-level user sentiment towards particular product offerings. It aggregates emotional response ratings for various dimensions of the vendor-client relationship and product effectiveness, creating a powerful indicator of overall user feeling toward the vendor and product. While purchasing decisions shouldn't be based on emotion, it's valuable to know what kind of emotional response the vendor you're considering elicits from their users.