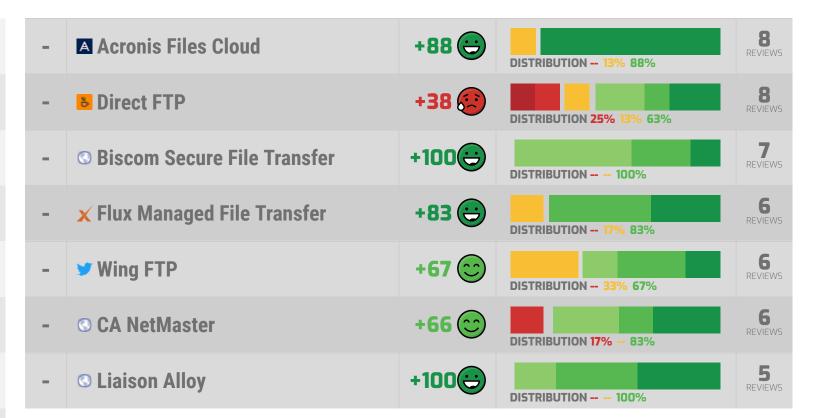

#### Unreliable vs. Reliable

This section digs deeper into the emotional connection between software vendors and users, displaying user responses to a variety of specific "emotional spectrum" scenarios that express dimensions of the vendor-client relationship and product effectiveness. These scenarios are organized thematically by category. Use this information to understand the details behind each vendor's Net Emotional Footprint score, and to target areas of particular interest or concern.