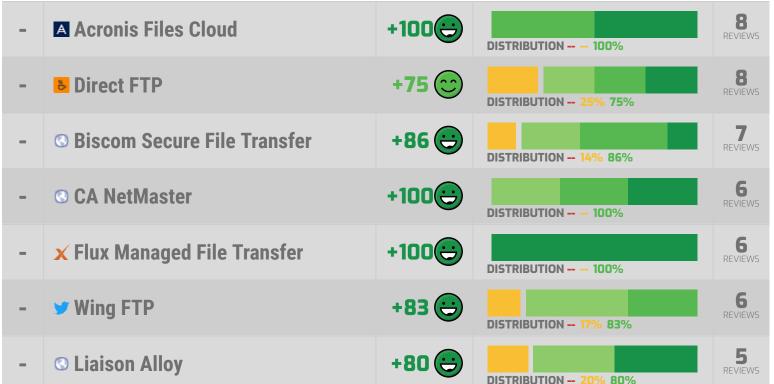

| VENDORS WITH INSU | JFFICIENT DATA                  |     |       |                          |    |                                                                                                     |   |
|-------------------|---------------------------------|-----|-------|--------------------------|----|-----------------------------------------------------------------------------------------------------|---|
|                   | A Acronis Files Cloud           | 9.3 | +94 😊 | 1% NEGATIVE 95% POSITIVE | 93 | INCLUDES PRODUCT ENHANCEMENTS 100% HELPS INNOVATE 100% OVER PROMISED 14% RESTRICTS PRODUCTIVITY 13% | 8 |
|                   | <b>►</b> Direct FTP             | 7.7 | +75 😊 | 6% NEGATIVE 81% POSITIVE | 80 | RELIABLE 100% ENABLES PRODUCTIVITY 100% FRUSTRATING 25% COMMODITY FEATURES 25%                      | 8 |
|                   | O Biscom                        | 8.0 | +86 👄 | 1% NEGATIVE 86% POSITIVE | 75 | INCLUDES PRODUCT ENHANCEMENTS  100%  HELPS INNOVATE 100%  OVER PROMISED 14%                         | 7 |
|                   | × Flux MFT                      | 9.6 | +99 👄 | NEGATIVE 99% POSITIVE    | 94 | INSPIRING 100% INCLUDES PRODUCT ENHANCEMENTS 100%                                                   | 6 |
|                   | ✓ Wing FTP                      | 7.8 | +76 😊 | NEGATIVE 76% POSITIVE    | 80 | SAVES TIME 100% EFFICIENT 100%                                                                      | 6 |
|                   | CA NetMaster                    | 8.1 | +74 😊 | 8% NEGATIVE 82% POSITIVE | 88 | RESPECTFUL 100% INTEGRITY 100% CHARGES FOR PRODUCT ENHANCEMENTS 17% ROADBLOCK TO INNOVATION 17%     | 6 |
|                   | <ul><li>Liaison Alloy</li></ul> | 8.5 | +88 👄 | NEGATIVE 88% POSITIVE    | 80 | INCLUDES PRODUCT ENHANCEMENTS  100%  APPRECIATES INCUMBENT STATUS  100%                             | 5 |