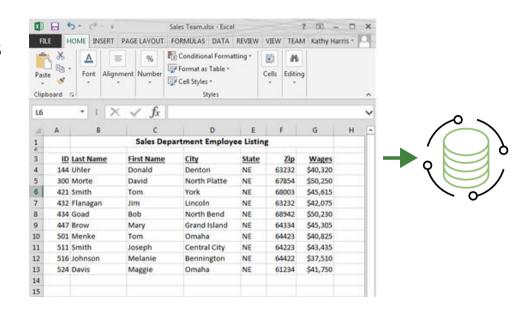

### New in GAMFT version 6 - FDI X12 Data Translation

- One easy-to-use solution for MFT and EDI
- Read, write, map, and move files
- XMI and X12 data translation
- Data-mapping tool for easy visualization
- Out-of-the-box integrations for over 6800 EDI X12 data transaction sets

### New features in GAMFT version 6 - FDI X12 Write

- Multiple sources (database, CSV, fixed-width, Excel)
- Convert data to an EDI X12 document using predefined and commonly used transaction set formats
- ▶ Thousands of X12 transaction sets now available on the GoAnywhere marketplace

# New features in GAMFT version 6 - EDI X12 Data Mapper

The EDI X12 document input or output format is based on a chosen X12 Transaction Set, available for download on the GoAnywhere MFT Add-on marketplace.