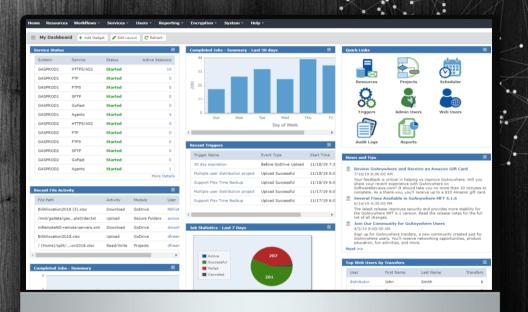

# GoAnywhere MFT

- Batch and ad-hoc file transfers
- Multi-platform
- Auditing
- Interface
- Inbound services
- Encryption Key management
- Admin controls

# What is GoAnywhere Managed File Transfer (GAMFT)?

Encompasses all File Transfers – Batch and Ad Hoc, Inbound and Outbound

**File Transfer** = Sharing files with others

**Managed File Transfer** = Automating and Securing file transfers using a centralized enterprise-level approach.