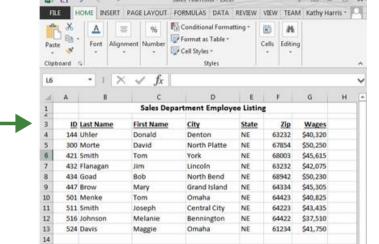

### New in GAMFT version 6 - FDI X12 Data Translation

- One easy-to-use solution for MFT and EDI
- Read, write, map, and move files
- XMI and X12 data translation
- Data-mapping tool for easy visualization
- Out-of-the-box integrations for over 6800 EDI X12 data transaction sets

### New features in GAMFT version 6 - FDI X12 Write

- Multiple sources (database, CSV, fixed-width, Excel)
- Convert data to an EDI X12 document using predefined and commonly used transaction set formats
- ▶ Thousands of X12 transaction sets now available on the GoAnywhere marketplace

# New features in GAMFT version 6 - EDI X12 Data Mapper

The EDI X12 document input or output format is based on a chosen X12 Transaction Set, available for download on the GoAnywhere MFT Add-on marketplace.