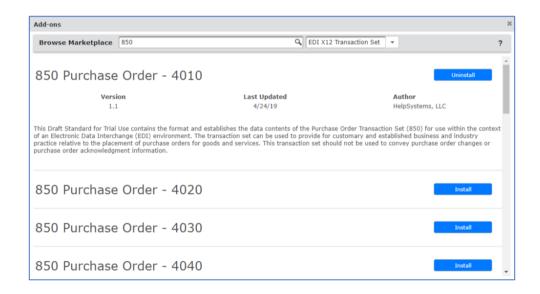

### New features in GAMFT version 6 - FDI X12 Write

- Multiple sources (database, CSV, fixed-width, Excel)
- Convert data to an EDI X12 document using predefined and commonly used transaction set formats
- ▶ Thousands of X12 transaction sets now available on the GoAnywhere marketplace