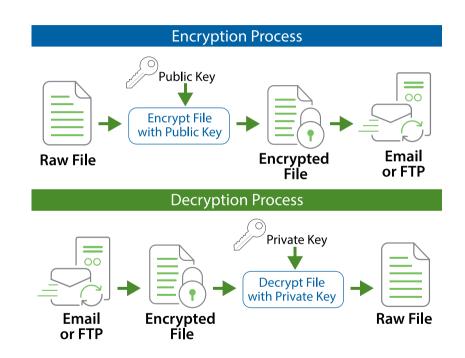

## **OpenPGP Encryption**

- Widely used for exchanging sensitive files over the Internet
- Uses combination of Asymmetric-key and Symmetric-key cryptology to provide high level of protection and speed
- Encrypt with Public Key
- Decrypt with Private Key (Secret Key)
- Supports AES cipher
- GPG compatible