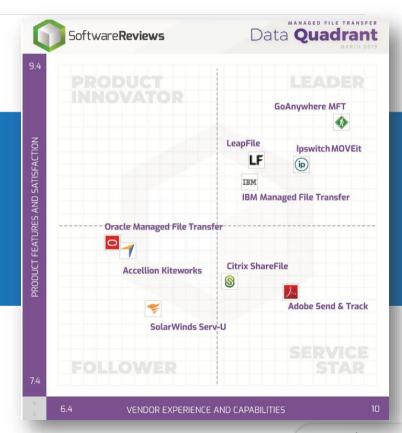

## 2019 Info-Tech MFT Data Quadrant

## GoAnywhere Leads as #1 MFT Solution, according to Info-Tech Research Group

GoAnywhere lead the way for vendor capabilities, product features, and likeliness to recommend, compared to Ipswitch MOVEit, IBM MFT, and 40+ other file transfer solutions.