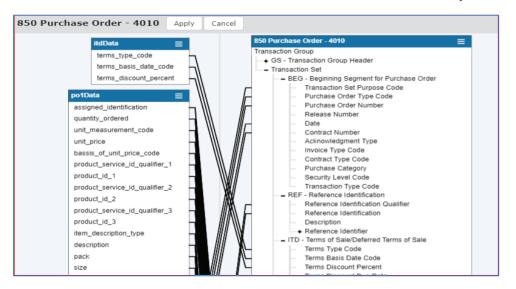

# New features in GAMFT version 6 - EDI X12 Data Mapper

The EDI X12 document input or output format is based on a chosen X12 Transaction Set, available for download on the GoAnywhere MFT Add-on marketplace.