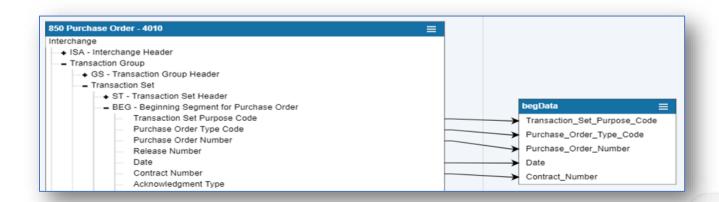

# New features in GAMFT version 6 - EDI X12 Data Mapper

The EDI X12 document input or output format is based on a chosen X12 Transaction Set, available for download on the GoAnywhere MFT Add-on marketplace.