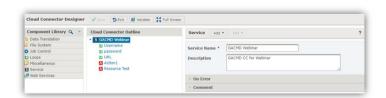

### New in GAMFT version 6 - FDI X12 Data Translation

- One easy-to-use solution for MFT and EDI
- Read, write, map, and move files
- XMI and X12 data translation
- Data-mapping tool for easy visualization
- Out-of-the-box integrations for over 6800 EDI X12 data transaction sets

# New features in GAMFT version 6 - EDI X12 Data Mapper

The EDI X12 document input or output format is based on a chosen X12 Transaction Set, available for download on the GoAnywhere MFT Add-on marketplace.